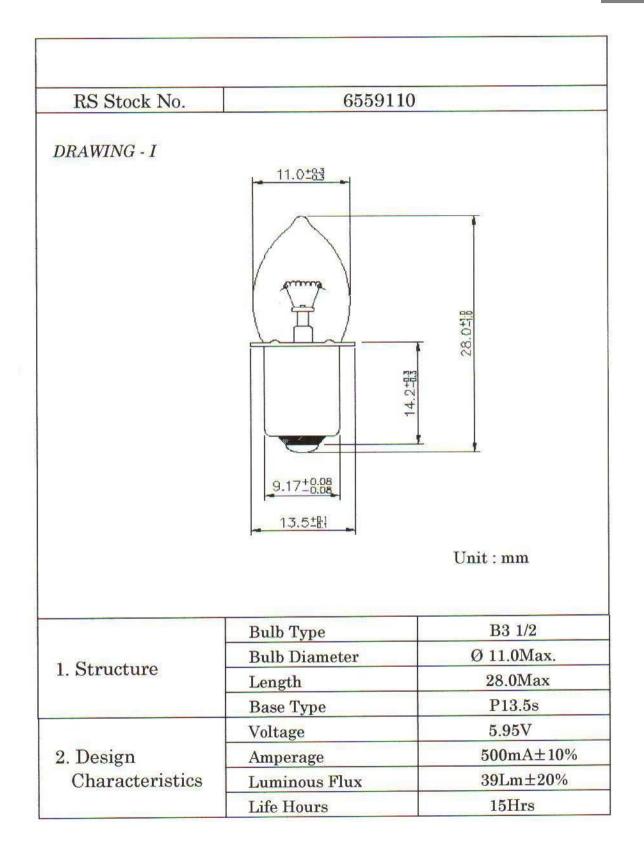

## **Specifications:**

| 500 mA |
|--------|
| 11 mm  |
| P13.5s |
| B3 1/2 |
| 28 mm  |
| Clear  |
| 15 h   |
| 39 lm  |
| 5.95 V |
|        |