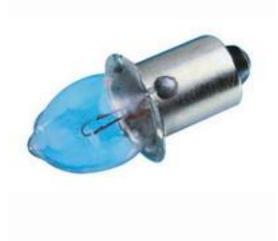

### **Product Details**

RS Pro P13.5s filament indicator lamp comes with clear lens and P13.5s prefocus base. It is filled with Krypton gas for high brightness. It has a voltage rating of 5.95 V and current rating of 500 mA. The lamp has 15 h life.

#### **Features and Benefits**

- Olive shape B3 1/2 11 mm glass
- P13.5s prefocus base
- Vacuum