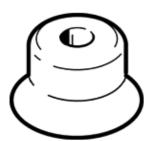

## vacuum suction cup ESV-30-ES Part number: 191029

ESV-3U-ES
Part number: 191029

Wearing part, easily replaceable

## **Data sheet**

| Feature                                       | Value                                            |
|-----------------------------------------------|--------------------------------------------------|
| Min. workpiece radius                         | 50 mm                                            |
| suction cup diameter                          | 30 mm                                            |
| suction cup volume                            | 1.952 cm3                                        |
| Position of connection                        | on top                                           |
| Assembly position                             | Any                                              |
| Suction cup shape                             | Round, extra deep                                |
| Operating medium                              | Atmospheric air based on ISO 8573-1:2010 [7:-:-] |
| Food-safe                                     | See Supplementary material information           |
| Ambient temperature                           | -30 180 °C                                       |
| Retention force at nominal operating pressure | 37.2 N                                           |
| Product weight                                | 2.9 g                                            |
| Colour                                        | transparent                                      |
| Shore hardness                                | 50 +/- 5                                         |
| Materials note                                | Free of copper and PTFE                          |
|                                               | Contains PWIS substances                         |
|                                               | Conforms to RoHS                                 |
| Material suction cup                          | VMQ (silicon)                                    |