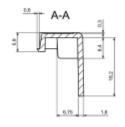

## **Features and Benefits**

Full terminal cover for five module slot.

| 2 |      |
|---|------|
| 2 |      |
|   |      |
|   | 85,9 |

| Category           | Accessories    |
|--------------------|----------------|
| Material           | ABS V0         |
| Height             | 19.8 mm        |
| Width              | 13.6 mm        |
| Length             | 88.5 mm        |
| Color              | Lightgray (J)  |
| Standards Met      | RoHS Compliant |
| Certificate number |                |