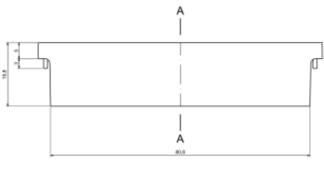

## **Features and Benefits**

Full terminal cover for five module slot.

| 2 |      |
|---|------|
| 2 |      |
|   |      |
|   | 85,9 |

| Category           | Accessories    |
|--------------------|----------------|
| Material           | ABS V0         |
| Height             | 19.8 mm        |
| Width              | 13.6 mm        |
| Length             | 88.5 mm        |
| Color              | Lightgray (J)  |
| Standards Met      | RoHS Compliant |
| Certificate number |                |