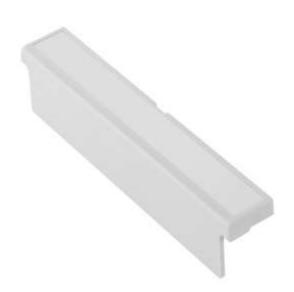

## **Product Details**

Five module slot mask. Recommended when there are no outlets from the housing and entire opening has to be masked. It is possible to mill custom holes for special connectors. Slot mask designed for ZD1005, ZD1010 enclosures.

## **Features and Benefits**

Full terminal cover for five module slot.

| 2 |      |
|---|------|
| 2 |      |
|   |      |
|   | 85,9 |

| Category           | Accessories    |
|--------------------|----------------|
| Material           | ABS V0         |
| Height             | 19.8 mm        |
| Width              | 13.6 mm        |
| Length             | 88.5 mm        |
| Color              | Lightgray (J)  |
| Standards Met      | RoHS Compliant |
| Certificate number |                |