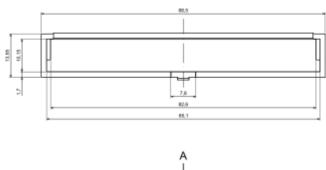

## **Features and Benefits**

Full terminal cover for five module slot.

| 2 |      |
|---|------|
| 2 |      |
|   |      |
|   | 85,9 |

| Category           | Accessories    |
|--------------------|----------------|
| Material           | ABS V0         |
| Height             | 19.8 mm        |
| Width              | 13.6 mm        |
| Length             | 88.5 mm        |
| Color              | Lightgray (J)  |
| Standards Met      | RoHS Compliant |
| Certificate number |                |