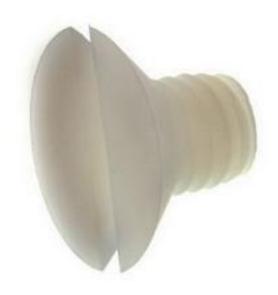

### **Product Details**

RS Pro machine screw measuring M6 x 8 mm, is moulded from ivory coloured nylon 6.6. This flat head machine screw features high mechanical strength. The machine screw is ideal for use where good insulation and corrosion resistance is required. This screw is suitable for use in high voltage assemblies. The slotted drive machine screw meets BS4183 standards.

#### **Features and Benefits**

- High mechanical strength
- Ideal for use where good insulation and corrosion resistance is required
- Suitable for use in high voltage assemblies
- Moulded from ivory coloured Nylon 6.6

## **Specifications:**

| Drive Type           | Slot        |
|----------------------|-------------|
| Finish               | Plain       |
| Head Shape           | Countersunk |
| Material             | Nylon 66    |
| Length               | 8 mm        |
| Thread Pitch         | 1           |
| Thread Size (Metric) | M6          |
| Specification        | BS 4183     |
|                      |             |