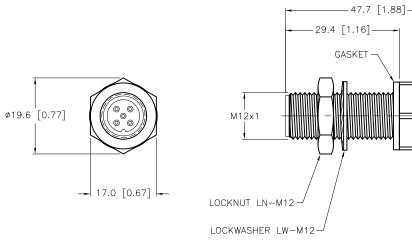

RDS 02/23/12

DATE

ΒY

G UPDATE CONTACT CARRIER MATERIAL

REV DESCRIPTION

M12x1

TYPICAL PANEL CUTOUT

|         | RELATED DOCUMENTS<br>1.<br>2.<br>3.<br>4. |                                   | THIS DRAWING IS<br>CONFIDENTIAL AND THE<br>PROPERTY OF TURCK<br>INC. USE OF THIS<br>DOCUMENT WITHOUT<br>WRITTEN PERMISSION IS<br>PROHIBITED. | High Technology | RCK Inc<br>Sensors and Automation Controls | 3000 CAMPUS DRIVE<br>MINNEAPOLIS, MN 55441<br>1–800–544–7769<br>(763) 553–7300<br>(763) 553–0708 fax<br>turck.com |   |
|---------|-------------------------------------------|-----------------------------------|----------------------------------------------------------------------------------------------------------------------------------------------|-----------------|--------------------------------------------|-------------------------------------------------------------------------------------------------------------------|---|
|         | MATERIAL                                  | DISPLAYED ON THIS                 |                                                                                                                                              | 07/13/98        | DESCRIPTION<br>FKM FS 5                    | 57/M12                                                                                                            |   |
|         |                                           |                                   | APVD                                                                                                                                         | SCALE 1=1.0     |                                            | )//IVIIZ                                                                                                          |   |
|         |                                           | DRAWING ARE FOR<br>REFERENCE ONLY | UNIT OF ME                                                                                                                                   | ASUREMENT       |                                            |                                                                                                                   |   |
|         | FINISH                                    |                                   |                                                                                                                                              |                 | IDENTIFICATION NO.                         | REV                                                                                                               |   |
|         |                                           | CONTACT_TURCK                     | MILLIMETE                                                                                                                                    | ER [INCH]       | U113                                       | 36 G                                                                                                              |   |
| 27902   | ]                                         | FOR MORE<br>INFORMATION           |                                                                                                                                              |                 |                                            | $\bigcirc$                                                                                                        |   |
| ECO NO. |                                           | !                                 | DO NOT SCALE                                                                                                                                 | THIS DRAWING    | FILE: U1136                                | SHEET 1 OF                                                                                                        | 1 |