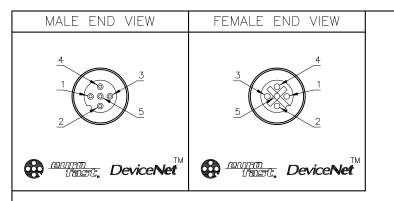

| SPECIFICATIONS                   |                                   |  |  |  |
|----------------------------------|-----------------------------------|--|--|--|
| CONTACT CARRIER MATERIAL         | NYLON OR TPU                      |  |  |  |
| CONTACT MATERIAL/PLATING         | BRASS/GOLD                        |  |  |  |
| HOUSING MATERIAL/PLATING         | BRASS/NICKEL                      |  |  |  |
| RATED CURRENT [A]                | 4.0 A                             |  |  |  |
| RATED VOLTAGE [V]                | 150 V                             |  |  |  |
| NUMBER OF CONDUCTORS [AWG]       | 5x22 AWG                          |  |  |  |
| TEMPERATURE RANGE                | -40°C to +105°C (-40°F to +221°F) |  |  |  |
| PROTECTION CLASS                 | MEETS NEMA 1,3,4,6P AND IEC IP67  |  |  |  |
| GASKET MATERIAL NITRILE (BUNA N) |                                   |  |  |  |