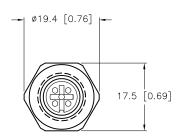

RDS 02/23/12

DATE

ΒY

G UPDATE CONTACT CARRIER MATERIAL

REV DESCRIPTION

M12x1

TYPICAL PANEL CUTOUT

|         | RELATED DOCUMENTS<br>1.<br>2.<br>3.<br>4. |                                   | THIS DRAWING IS<br>CONFIDENTIAL AND THE<br>PROPERTY OF TURCK<br>INC. USE OF THIS<br>DOCUMENT WITHOUT<br>WRITTEN PERMISSION IS<br>PROHIBITED. | High Technology | RCK Inc<br>Sensors and Automation Controls | 3000 CAMPUS DRIVE<br>MINNEAPOLIS, MN 55441<br>1–800–544–7769<br>(763) 553–7300<br>(763) 553–0708 fax<br>turck.com |   |
|---------|-------------------------------------------|-----------------------------------|----------------------------------------------------------------------------------------------------------------------------------------------|-----------------|--------------------------------------------|-------------------------------------------------------------------------------------------------------------------|---|
|         | MATERIAL                                  | DISPLAYED ON THIS                 |                                                                                                                                              | 07/13/98        | DESCRIPTION<br>FKM FS 5                    | 57/M12                                                                                                            |   |
|         |                                           |                                   | APVD                                                                                                                                         | SCALE 1=1.0     |                                            | )//IVIIZ                                                                                                          |   |
|         |                                           | DRAWING ARE FOR<br>REFERENCE ONLY | UNIT OF ME                                                                                                                                   | ASUREMENT       |                                            |                                                                                                                   |   |
|         | FINISH                                    |                                   |                                                                                                                                              |                 | IDENTIFICATION NO.                         | REV                                                                                                               |   |
|         |                                           | CONTACT_TURCK                     | MILLIMETE                                                                                                                                    | ER [INCH]       | U113                                       | 36 G                                                                                                              |   |
| 27902   | ]                                         | FOR MORE<br>INFORMATION           |                                                                                                                                              |                 |                                            | $\bigcirc$                                                                                                        |   |
| ECO NO. |                                           | !                                 | DO NOT SCALE                                                                                                                                 | THIS DRAWING    | FILE: U1136                                | SHEET 1 OF                                                                                                        | 1 |