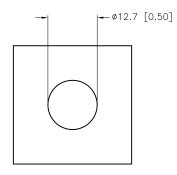

RDS 02/23/12

DATE

ΒY

G UPDATE CONTACT CARRIER MATERIAL

REV DESCRIPTION

M12x1

TYPICAL PANEL CUTOUT

|         | RELATED DOCUMENTS<br>1.<br>2.<br>3.<br>4. |                                   | THIS DRAWING IS<br>CONFIDENTIAL AND THE<br>PROPERTY OF TURCK<br>INC. USE OF THIS<br>DOCUMENT WITHOUT<br>WRITTEN PERMISSION IS<br>PROHIBITED. | High Technology | RCK Inc<br>Sensors and Automation Controls | 3000 CAMPUS DRIVE<br>MINNEAPOLIS, MN 55441<br>1–800–544–7769<br>(763) 553–7300<br>(763) 553–0708 fax<br>turck.com |   |
|---------|-------------------------------------------|-----------------------------------|----------------------------------------------------------------------------------------------------------------------------------------------|-----------------|--------------------------------------------|-------------------------------------------------------------------------------------------------------------------|---|
|         | MATERIAL                                  | DISPLAYED ON THIS                 |                                                                                                                                              | 07/13/98        | DESCRIPTION<br>FKM FS 5                    | 57/M12                                                                                                            |   |
|         |                                           |                                   | APVD                                                                                                                                         | SCALE 1=1.0     |                                            | )//IVIIZ                                                                                                          |   |
|         |                                           | DRAWING ARE FOR<br>REFERENCE ONLY | UNIT OF ME                                                                                                                                   | ASUREMENT       |                                            |                                                                                                                   |   |
|         | FINISH                                    |                                   |                                                                                                                                              |                 | IDENTIFICATION NO.                         | REV                                                                                                               |   |
|         |                                           | CONTACT_TURCK                     | MILLIMETE                                                                                                                                    | ER [INCH]       | U113                                       | 36 G                                                                                                              |   |
| 27902   | ]                                         | FOR MORE<br>INFORMATION           |                                                                                                                                              |                 |                                            | $\bigcirc$                                                                                                        |   |
| ECO NO. |                                           | !                                 | DO NOT SCALE                                                                                                                                 | THIS DRAWING    | FILE: U1136                                | SHEET 1 OF                                                                                                        | 1 |