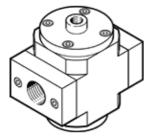

## on-off valve HEP-3/8-D-MIDI Part number: 193251 Classic - do not use for new projects

Used in conjunction with service units.

Modern alternatives can be found by entering the first four characters of the type code in the search field.