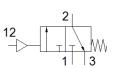

## **Data sheet**

| Feature                                 | Value                                                            |
|-----------------------------------------|------------------------------------------------------------------|
| Design structure                        | Piston slide                                                     |
| Type of actuation                       | pneumatic                                                        |
| Sealing principle                       | soft                                                             |
| Exhaust-air function                    | not throttleable                                                 |
| Manual override                         | None                                                             |
| Type of reset                           | mechanical spring                                                |
| Valve function                          | 3/2 closed, monostable                                           |
| Operating pressure                      | 0 16 bar                                                         |
| Pilot pressure                          | 3 16 bar                                                         |
| C value                                 | 15.5 l/sbar                                                      |
| b value                                 | 0.33                                                             |
| Standard nominal flow rate              | 3,500 l/min                                                      |
| Operating medium                        | Compressed air in accordance with ISO8573-1:2010 [7:4:4]         |
|                                         | Inert gases                                                      |
| Note on operating and pilot medium      | Lubricated operation possible (subsequently required for further |
|                                         | operation)                                                       |
| Corrosion resistance classification CRC | 2 - Moderate corrosion stress                                    |
| Materials note                          | Conforms to RoHS                                                 |
| Medium temperature                      | -10 60 °C                                                        |
| Ambient temperature                     | -10 60 °C                                                        |
| Maritime classification                 | see certificate                                                  |
| Mounting type                           | Line installation                                                |
|                                         | with accessories                                                 |
| Assembly position                       | Any                                                              |
| Flow direction                          | non reversible                                                   |
| Product weight                          | 500 g                                                            |
| Pneumatic connection, port 1            | G3/8                                                             |
| Pneumatic connection, port 2            | G3/8                                                             |
| Pneumatic connection, port 3            | G1/4                                                             |
| Pilot air port 12                       | G1/8                                                             |
| Air purity class at output              | Compressed air in accordance with ISO8573-1:2010 [7:4:4]         |
|                                         | Inert gases                                                      |
| Material seals                          | NBR                                                              |
| Material housing                        | Aluminium die cast                                               |