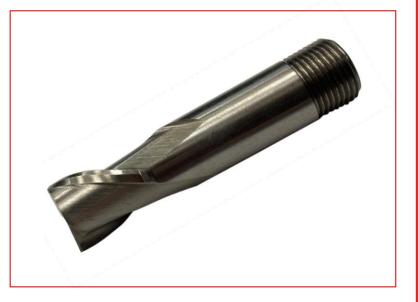

## Datasheet RS Pro 16mm Screwed Shank Slot Drill BS 122/4

RS Stock No: 2348271

## **Specifications:**

2 Flute Screwed Shank Slot Drill Centre Cutting BS 122/4 High Speed Steel: M35 with 5% Cobalt

| Order Code | Manufacturers<br>Code | Product<br>Description        |
|------------|-----------------------|-------------------------------|
|            | 2348271               | 16mm Screwed Shank Slot Drill |

## **Technical Specifications:**

| Code | Dia mm | Flute Lgth | O/A Lgth. | Shank Dia |
|------|--------|------------|-----------|-----------|
|      | 16.0   | 22.0       | 72.5      | 16.0      |