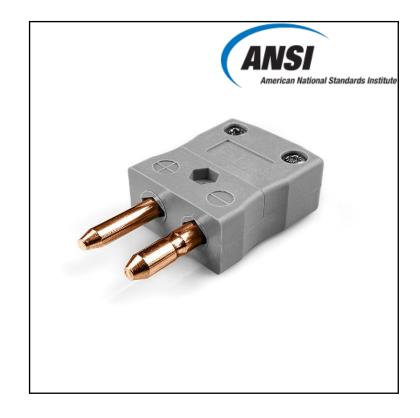

# RS PRO Standard Thermocouple Connector Plug AS-B-M Type B ANSI

RS Stock No.: 769-1287

RS Professionally Approved Products bring to you professional quality parts across all product categories. Our product range has been tested by engineers and provides a comparable quality to the leading brands without paying a premium price.

**Product Description** 

Contacts are made from true Thermocouple alloys. Suitable for industrial applications

## **General Specifications**

General Description Contacts are made from true Thermocouple alloys. Suitable for industrial applications

### **Specifications**

| Thermocouple Type | B ANSI           |
|-------------------|------------------|
| Connector Type    | Plug             |
| Connector Size    | Standard         |
| Colour            | Grey             |
| Min. Temperature  | 220°C            |
| Pins              | Solid Round Pins |
| +Positive Contact | Copper           |
| -Negative Contact | Copper           |