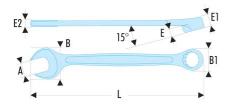

| A ["]:   | 1'1/16 |
|----------|--------|
| B [mm]:  | 58,0   |
| B1 [mm]: | 39,2   |
| C1 [mm]: | 15,6   |
| E [mm]:  | 8,9    |
| E1 [mm]: | 15,6   |
| E2 [mm]: | 10,4   |
| L [mm]:  | 295    |
| [g]:     | 400    |