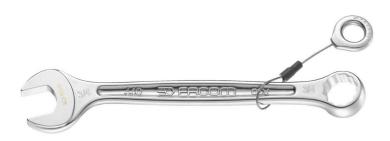

## 440.1P1/16SLS 440.SLS - Inch combination wrenches

## **Description:**

- Tool equipped with a FACOM SLS attachment solution, preventing any risk of accidental falls.
- The crimped "sliding" cable solution, selected and tested by FACOM, maintains user ergonomics (8 30 mm wrenches).
- Standard wrench for all current applications.
- High mechanical strength combined with compact size meeting aeronautical standards.
- Ring head:
- Ring open end (size E) designed for better access to series or embedded screws.
- $\mbox{OGV}\mbox{\ensuremath{\mathbb{R}}}$  profile with 12-point ring for powerful tightening while protecting the nut.
- Ring head angled at 15°.
- Open end head:
- Open end angled at 15°.
- Open end head-handle geometry optimised for increased access.
- Dimensions in inches: from 1/4" to 1"5/16.
- Presentation: satin chrome finish.