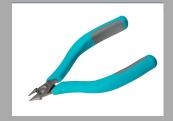

## The Perfect Cut - Strong, sharp and precise, every time

The Weller Erem Series 500 Micro is a full range of medium sized, robust, precision cutters with a wide range of head shapes. The cutters are manufactured from high grade tool steel. The cutting edges are hardened to Rockwell 63-65 HRC. The precision cutters have a nonreflecting surface, are ESD safe and resharpable.

## THE PERFECT CUT

Strong, sharp and precise - every time

| Length mm                                    | 120   |
|----------------------------------------------|-------|
| Length of cutting edges mm                   |       |
| Head width mm                                |       |
| Head thickness mm                            |       |
| Head length mm                               |       |
| Max. cutting capability – hard wire mm       |       |
| Weight in oz                                 | 2.469 |
| Length of cutting edges Inches               |       |
| Head width Inches                            |       |
| Head thickness Inches                        |       |
| Head length Inches                           |       |
| ESD-safe                                     | on    |
| Cut                                          | Flush |
| Max. cutting capability – medium hardness mm |       |
| Max. cutting capability – copper wire mm     | Ø 1,2 |
| Length inches                                | 4.724 |
| Weight in g                                  | 70    |
| Erem applications                            |       |
|                                              |       |