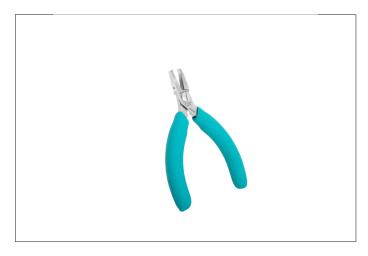

## The Perfect Cut - Strong, sharp and precise, every time

The Weller Erem Series 500 Micro is a full range of medium sized, robust, precision cutters with a wide range of head shapes. The cutters are manufactured from high grade tool steel. The cutting edges are hardened to Rockwell 63-65 HRC. The precision cutters have a nonreflecting surface, are ESD safe and resharpable.

## THE PERFECT CUT

Strong, sharp and precise - every time

| Length mm                                    | 120   |
|----------------------------------------------|-------|
| Length of cutting edges mm                   |       |
| Head width mm                                |       |
| Head thickness mm                            |       |
| Head length mm                               |       |
| Max. cutting capability – hard wire mm       |       |
| Weight in oz                                 | 2.469 |
| Length of cutting edges Inches               |       |
| Head width Inches                            |       |
| Head thickness Inches                        |       |
| Head length Inches                           |       |
| ESD-safe                                     | on    |
| Cut                                          | Flush |
| Max. cutting capability – medium hardness mm |       |
| Max. cutting capability – copper wire mm     | Ø 1,2 |
| Length inches                                | 4.724 |
| Weight in g                                  | 70    |
| Erem applications                            |       |
|                                              |       |