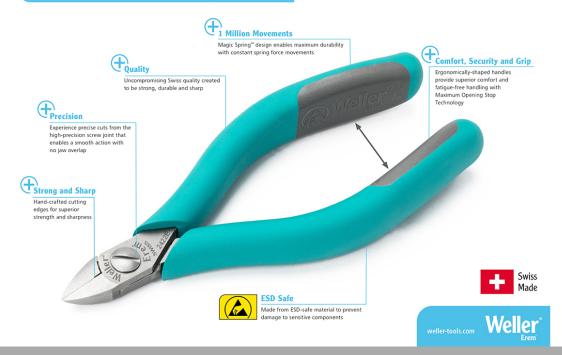

## The Perfect Cut - Strong, sharp and precise, every time

The Weller Erem Series 500 Micro is a full range of medium sized, robust, precision cutters with a wide range of head shapes. The cutters are manufactured from high grade tool steel. The cutting edges are hardened to Rockwell 63-65 HRC. The precision cutters have a nonreflecting surface, are ESD safe and resharpable.

## THE PERFECT CUT

Strong, sharp and precise - every time

| Length mm                                    | 120   |
|----------------------------------------------|-------|
| Length of cutting edges mm                   |       |
| Head width mm                                |       |
| Head thickness mm                            |       |
| Head length mm                               |       |
| Max. cutting capability – hard wire mm       |       |
| Weight in oz                                 | 2.469 |
| Length of cutting edges Inches               |       |
| Head width Inches                            |       |
| Head thickness Inches                        |       |
| Head length Inches                           |       |
| ESD-safe                                     | on    |
| Cut                                          | Flush |
| Max. cutting capability – medium hardness mm |       |
| Max. cutting capability – copper wire mm     | Ø 1,2 |
| Length inches                                | 4.724 |
| Weight in g                                  | 70    |
| Erem applications                            |       |
|                                              |       |