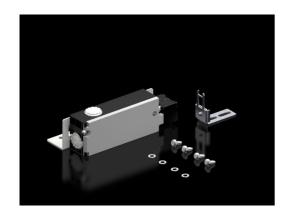

**Assembly instruction:** In two-door enclosures, the door-operated switch is required for the overlapping door, to

indicate "enclosure door closed"

Supply includes: Lock

Actuator Angle bracket Assembly parts