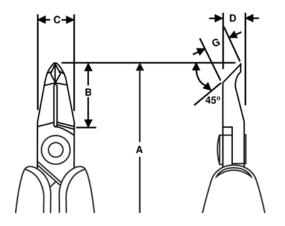

PRODUCT ATTRIBUTES

| Product | A        | В     | с     | D    | G      |            | K     | g    |
|---------|----------|-------|-------|------|--------|------------|-------|------|
| RX 8248 | 143.0 mm | 18 mm | 10 mm | 6 mm | 6.7 mm | 0.2-0.8 mm | Flush | 72 g |