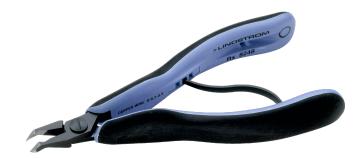

## RX 8248

ERGO<sup>™</sup> 45° Long and Relieved Head Oblique Cutters 0.2 mm-0.8 mm

## PRODUCT DETAILS

• Precision oblique cutters 45° long head developed according to the scientific ERGO<sup>™</sup> process

• ERGO<sup>™</sup> handles with two-component combination, thermoplastic surface, for comfortable grip, on tough polypropylene core for rigidity

• Flush cut

• The cutting capacity that is given is for copper wire

- Cutting capacity: 0.2 mm to 0.8 mm Cu
- High performance alloyed steel
- Phosphate finish

- Numerically controlled machine grinding guarantees edge angle accuracy and contact, increases the tool's reliability and consistency
- Precision induction-hardened edges 63-65 HRC
- Screw joint minimises friction and maximises alignment of cutting edges
- ESD safe handles in two-component synthetic material
- Bio spring limits the tension throughout the working cycle of the tool and can be adjusted to 3 different positions or removed
- Ideal for rework and close assembly needs