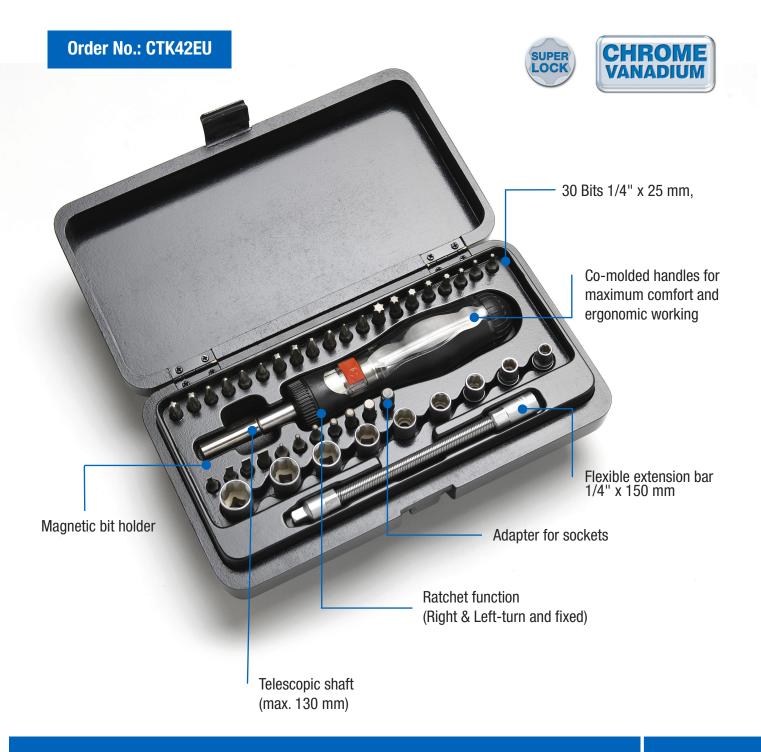

1/4" Ratchet screwdriver bit and socket set, 42 pc, for the daily use.Quick changeable screwdriver with telescopic shaft (max. 130 mm), ratchet function, magnetic bit holder and co-molded handle for maximum comfort and ergonomic working.All sockets are made in Chrome-Vanadium-Quality and with SuperLock-design, all bits are made from high quality steel, perfect for the manual use and industrial applications.All components are fixed in a handy plastic case.

**Content CTK42EU** 

| 1                                                | Quick changeable, ratchet screwdriver with telescopic shaft |  |  |
|--------------------------------------------------|-------------------------------------------------------------|--|--|
| 1                                                | Flexible extension bar, 1/4" x 150 mm - CrV                 |  |  |
| 9                                                | Sockets 1/4": 5, 6, 7, 8, 9, 10, 11, 12, 13 mm              |  |  |
| 1                                                | Socket adapter 1/4" x 25 mm                                 |  |  |
| 30                                               | Bits 1/4" x 25 mm                                           |  |  |
|                                                  | 8 Torx <sup>®</sup> : T9, T10, T15, T20, T25, T27, T30, T40 |  |  |
| 6 Phillips <sup>®</sup> : PH1(2), PH2(2), PH3(2) |                                                             |  |  |
|                                                  | 6 Pozidriv: PZ1(2), PZ2(2), PZ3(2)                          |  |  |
|                                                  | 4 Slotted: 3, 4, 5, 6 mm                                    |  |  |
|                                                  | 6 Hex: 2, 2.5, 3, 4, 5, 6 mm                                |  |  |