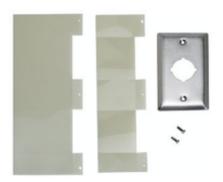

## 9001K25

Pushbutton+Selector Switch Flush Plate, Type: K,

Size: 30mm

List Price \$19.10 USD

Availability Stock Item: This item is normally stocked in our distribution facility.

## **Technical Characteristics**

| Approvals        | UL File Number E42259 CCN NKCR - CSA File Number LR24590 Class 3211-03 - CE Marked |
|------------------|------------------------------------------------------------------------------------|
| Enclosure Type   | General Purpose (Indoor)                                                           |
| Enclosure Rating | NEMA 1                                                                             |
| For Use With     | Type K/SK/KX and T operators                                                       |
| Includes         | Cover screws and insulating liner                                                  |
| Size             | 30mm                                                                               |
| Specifications   | 1 Unit                                                                             |
| Туре             | K                                                                                  |