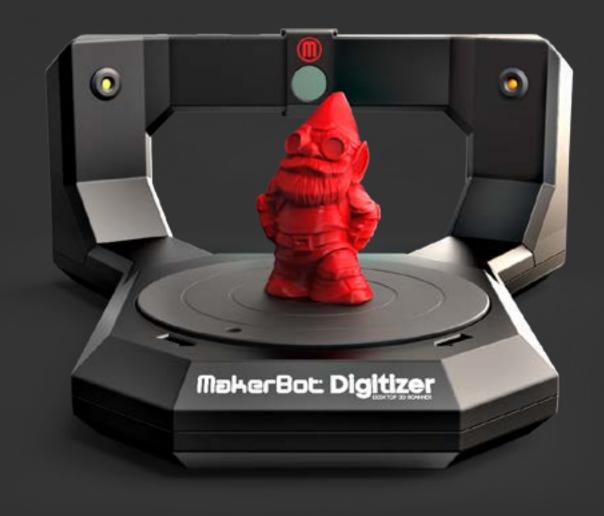

## MAKERBOT® DIGITIZER™

DESKTOP 3D SCANNER

Unlock your creativity. Now you can create, scan, and share your very own 3D models.



#### SETTING THE STANDARD IN DESKTOP 3D SCANNING

# MAKERBOT® DIGITIZER™

**DESKTOP 3D SCANNER** 

#### HAVE FUN SCANNING AND SHARING THE THINGS THAT YOU CREATE AND LOVE

- · Play in 3D and scan all kinds of stuff
- · Digitally capture and preserve your 3D mementos, creations, and precious objects
- · Explore the frontiers of 3D scanning and share adventures with enthusiasts of all ages
- · Participate in educational and entertaining 3D scanning projects and challenges
- · With our easy-to-use software, you can create clean 3D models in just two clicks
- $\cdot$  No design or 3D modeling experience required to get started

### OPTIMIZED FOR MAKERBOT REPLICATOR DESKTOP 3D PRINTERS AND MAKERBOT THINGIVERSE $^{\circ}$

- Get a ready-to-print 3D model every time.
- Turn your scanned creation