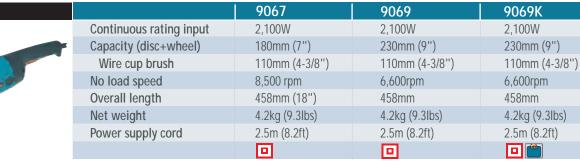

# For Power and Durability 2200/2400/2600W Robust and Reliable 180mm and 230mm grinders

71 GA7020, GA7030, GA7040S, GA9020, GA9030, GA9040S