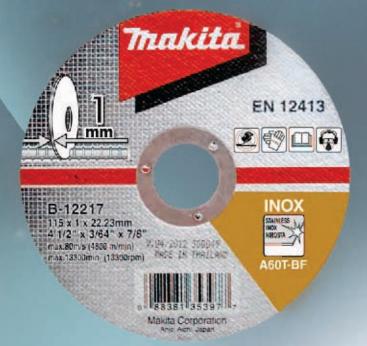

Diamond Grinding wheels

|                               |                                   |                                   | New        | 1. 01 |
|-------------------------------|-----------------------------------|-----------------------------------|------------|-------|
| - Fast material removal       | - Light weight                    | - Long Life                       |            |       |
| Applications: For rough grind | ding of concrete. Used in bridges | s, flyovers and concrete floors . | Stands St. |       |

| For model             | Diameter (mm) | Bore (mm) | Part no |
|-----------------------|---------------|-----------|---------|
| 115mm, 125mm Grinders | 105mm         | 22mm      | B-14629 |



## Thin Cutting Wheels (100mm, 115mm, 125mm, 150mm, 180mm and 230mm)





\* 1.6mm thickness for 150/180mm wheel\* 1.9mm thickness for 230mm wheel

### Fast Cutting

The thin cutting wheels cut very fast thus ensuring less time to complete the job

#### **2** No Burnt Mark

These wheels do not leave any burnt mark on the job which gives a good finish

#### **3** No Burr

Minimum burr formation occurs while using these wheels.

### 4 Long Life

These wheels have very long life when compard to normal ones

### **5** Cutting Any Material

The thin cutting wheels can be used for cutting steel, stainless steel, aluminium, copper & almost every type of material.

| <ol> <li>2. Thin Metal Cutting<br/>Inox A60T-BF</li> <li>10 wheels per package</li> </ol> |         | Part of the second |          |
|-------------------------------------------------------------------