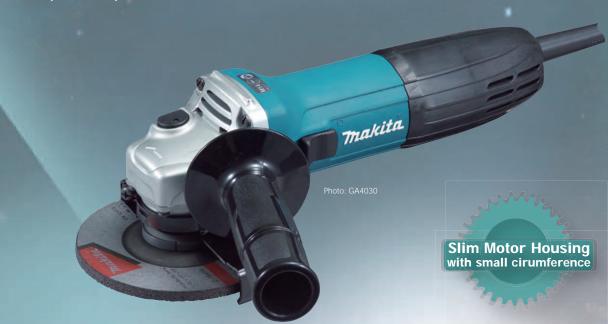

# Ergonomically best possible gripping 720W

Achieved by the ingenious design of motor housing, rear cover and side grip

41/2" 4″ 5″ GA4030, GA4530, GA5030

#### **1** Slim motor housing with a small circumference **2** Extra-high reliability and durability of 180mm

 Motor housing and rear cover ergonomically and uniquely ribbed for sure and comfortable gripping.

- Rear cover ergonomically tapered for easy gripping.
- Ergonomic 20° side grip angle.