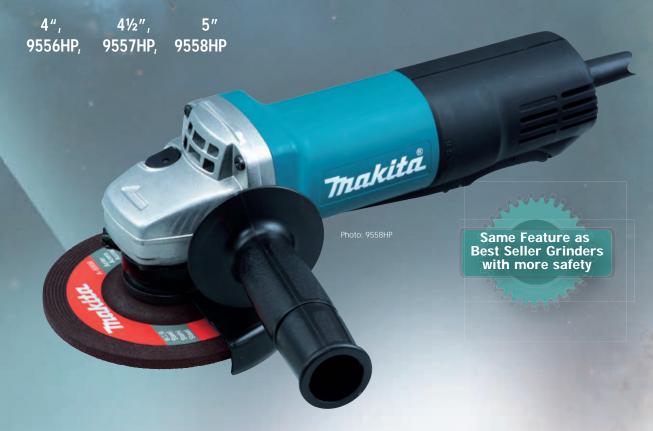

## High Performance with paddle switch 840W

A motor with enough power for heavy application and high heat resistance

### 1 High 840W Power Anti-Dust Motor

Thicker coil wire and increasing the number of winds on both the armature and field coil, generates more wattage and torque which helps reduce the possibility of overload.

### 2 Paddle switch for increased safety

The HP range of grinders come with a paddle switch for increased safety. If the grinder is dropped or when the trigger is released the machine will automatically stop. The grinder will not start unless the Lock Switch is activated and held down. This prevents the machine starting if it is accidentally dropped on the paddle switch.