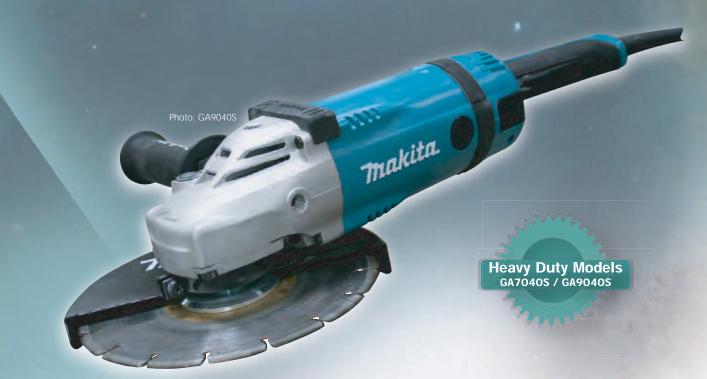

# For Power and Durability 2200/2400/2600W Robust and Reliable 180mm and 230mm grinders

71 GA7020, GA7030, GA7040S, GA9020, GA9030, GA9040S

#### Soft Start

GA7040S, GA9040S offers a soft start feature for operator safety.