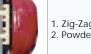

Armature coated with protective zigzag varnish and Field coated with powder varnish protects the motor from dust and wire breakage, ensuring more durability for any heavy application.

1. Zig-Zag varnish 2. Powder varnish