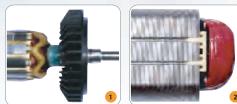

### 1 High 710/840W Power Anti-Dust Motor

Thicker coil wire and increasing the number of winds on both the armature and field coil, generates more wattage and torque which helps reduce the possibility of overload.

Armature coated with protective zigzag varnish and Field coated with powder varnish protects the motor from dust and wire breakage, ensuring more durability for any heavy application.