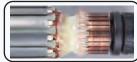

### 1 High 840W Power Anti-Dust Motor

Thicker coil wire and increasing the number of winds on both the armature and field coil, generates more wattage and torque which helps reduce the possibility of overload.

Armature coated with protective zigzag varnish and Field coated with powder varnish protects the motor from dust and wire breakage, ensuring more durability for any heavy application.

1. Zig-Zag varnish 2. Powder varnish