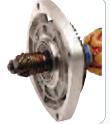

## Extra Heavy Duty 1100/1400w With Super Joint System

41/2" 5″ 9564HZ, 9564C, 9564CV 9565HZ, 9565CV & 9565CVL

## High Anti-Dust Powerful Motor

High power 1,100W (9564HZ/9565HZ) & 1,400W (9564C/CV, 9565CV/CVL) motor in extremely small circumference body, protective zig-zag varnish on armature and full varnish coating on the field coil, protects motor from damage.

### 2 "Super Joint System" – SJS

Makita's patented SJS (Super Joint System) to prevent wheel lock up and overload.

Super Joint System provides you the following benefits:

- Smooth and comfortable grinding work.
- Suppression of shock by accidental wheel lock during work. • Prevention of damage on gear resulting from accidental
- wheel lock.