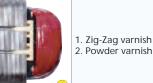

Armature coated with protective zigzag varnish and Field coated with powder varnish protects the motor from dust and wire breakage, ensuring more durability for any heavy application.

1. Zig-Zag varnish 2. Powder varnish