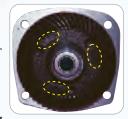

#### **2** "O" Rings and Felt Rings for Protection from Grease Leakage

The "O" rings around the gear housing have been specially placed to prevent grease leakage, this ultimately increases the life of the gears and the felt ring prevents the grease from entering into the motor section.

1. At the Lock Nut Pin.

2. Around the gear box. 3. Close to motor section.