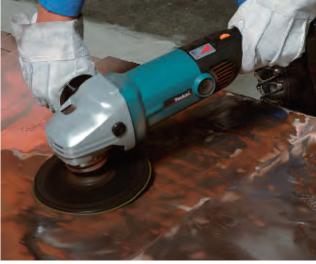

| M10 x 1.5               | D-24147                   | 12,500  |
| В            | 60mm                                                  | M14 x 2                 | D-24153                   | 12,500  |
| Wire be      |                                                       | t for cleaning sides)   |                           | ,500    |
| A            | 85mm                                                  | M10 x 1.25              | 794163-9                  | 12,500  |
| А            | 85mm                                                  | M10 x 1.23              | 794165-5                  | 12,500  |
| -            |                                                       |                         |                           | TA      |



| 12. Inner flange<br>(For depressed center wheel, diamond wheel and Cutting wheel ) |                            |          |  |  |  |
|------------------------------------------------------------------------------------|----------------------------|----------|--|--|--|
| Inner flange                                                                       |                            |          |  |  |  |
| Spindle Thread Outer Dia(mm) Part No.                                              |                            |          |  |  |  |
| For Grinder size 100mm                                                             |                            |          |  |  |  |
|                                                                                    |                            | 22