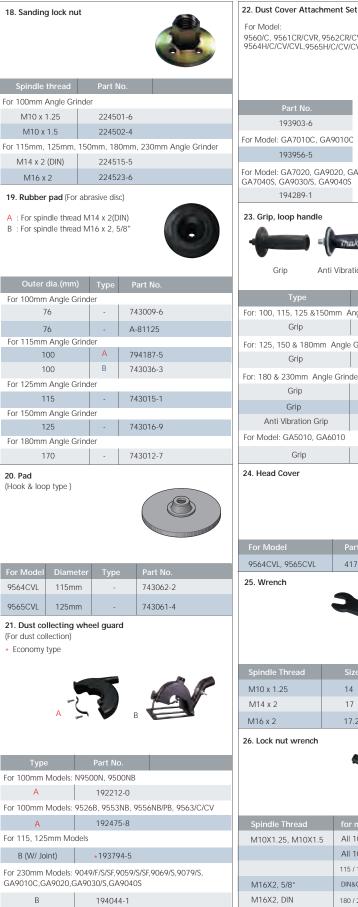

# Index

| Grinders Features                                                      |    |
|------------------------------------------------------------------------|----|
| 9553HN, 9554HN, 9555HN, 9556HN, 9557HN, 9558HN                         | 02 |
| GA4030, GA4530, GA5030                                                 | 03 |
| 9556HP, 9557HP, 9558HP                                                 | 04 |
| 9564HZ, 9564C, 9564CV, 9565HZ, 9565CV, 9565CVL                         | 05 |
| 9561CR, 9562CR                                                         | 06 |
| GA7020, GA7030, GA7040S, GA9020, GA9030, GA9040S                       | 07 |
| Grinders at a glance (by Wattage)                                      |    |
| 570W / 670W / 710W / 720W / 840W                                       | 08 |
| 840W / 1,050W / 1,100W / 1,200W                                        | 09 |
| 1,400W / 1,650W / 2,000W / 2,100W / 2,200W                             | 10 |
| 2,400W / 2,600W                                                        | 11 |
| Comparison Chart                                                       | 11 |
| Accessories                                                            |    |
| Diamond wheels                                                         | 12 |
| Thin cutting wheels                                                    | 13 |
| Depressed center wheel - Grinding (D series)                           | 14 |
| Depressed center wheel - Cutting (D-series)                            | 14 |
| Thin cuttoff wheel (For stainless steel - flat)                        | 14 |
| Thin cuttoff wheel (For stainless steel - Depressed center)            | 14 |
| Depressed center wheel - Grinding (A series)                           | 14 |
| Depressed center wheel - cutting (A series)                            | 14 |
| Abrasive Disc (For sanding and finishing)                              | 15 |
| Flap Disc series                                                       | 15 |
| Wire brush                                                             | 16 |
| Inner flange (For depressed center wheel, diamond & cutting wheel)     | 16 |
| Lock nut (For depressed center wheel, diamond wheel & cutting wheel)   | 16 |
| Safety cutting flange 78 (For cut-off wheel, extra large diameter)     | 16 |
| Super flange 47 (For 115mm, 125mm, 150mm, 180mm, 230mm angle grinders) | 17 |
| Paint stripper wheel                                                   | 17 |
| Wheel cover                                                            | 17 |
| Sanding lock nut                                                       | 17 |
| Rubber Pad (For abrasive disc)                                         | 17 |
| Pad (Hook & Loop type)                                                 | 17 |
| Dust collecting wheel guard                                            | 17 |
| Dust Cover Attachment Set                                              | 17 |
| Grip, loop handle                                                      | 17 |
| Head Cover                                                             | 17 |
| Wrench                                                                 | 17 |
| Lock nut wrench                                                        | 17 |
| Safety Instructions                                                    |    |
|                                                                        | 18 |
| Safety for Grinders                                                    | 18 |
| 8 Points procedure<br>Extension cords & Voltage drops                  | 18 |
| Extension cords & Voltage drops                                        | 10 |