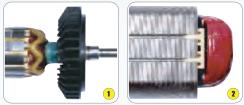

### 1 High 710/840W Power Anti-Dust Motor

Thicker coil wire and increasing the number of winds on both the armature and field coil, generates more wattage and torque which helps reduce the possibility of overload.

Armature coated with protective zigzag varnish and Field coated with powder varnish protects the motor from dust and wire breakage, ensuring more durability for any heavy application.