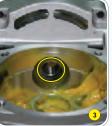

### **5** O Rings for Protection from Grease-Leakage

The "O" rings around the gear housing have been specially placed to prevent grease leakage, this ultimately increases the life of the gears.