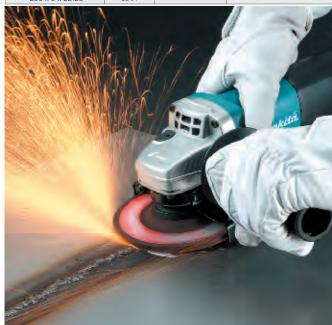

# High Performance 710/840W

A motor with enough power for heavy application and high heat resistance

| 4",     | 4½″,    | 5″     |
|---------|---------|--------|
| 9553HN, | 9554HN, | 9555HN |
| 9556HN, | 9557HN, | 9558HN |

### 1 High 710/840W Power Anti-Dust Motor

Thicker coil wire and increasing the number of winds on both the armature and field coil, generates more wattage and torque which helps reduce the possibility of overload.

Armature coated with protective zigzag varnish and Field coated with powder varnish protects the motor from dust and wire breakage, ensuring more durability for any heavy application.