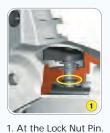

### O Rings for Protection from Grease-Leakage

The "O" rings around the gear housing have been specially placed to prevent grease leakage, this ultimately increases the life of the gears.

1. At the Lock Nut Pin. 2. Close to the bearing

1. At the Lock Nut Pin.

2. Around the gear box. 3. Close to motor section.