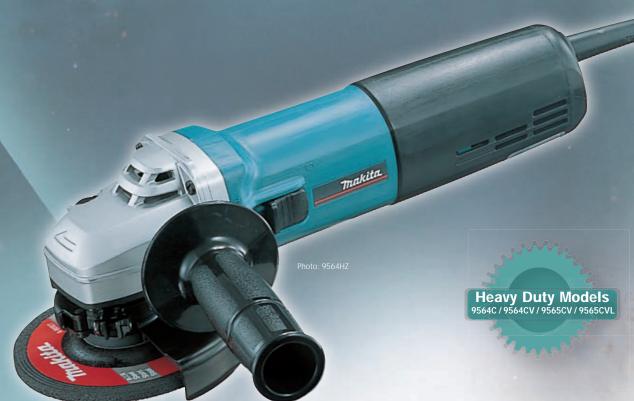

## Extra Heavy Duty 1100/1400w With Super Joint System

41/2" 5″ 9564HZ, 9564C, 9564CV 9565HZ, 9565CV & 9565CVL