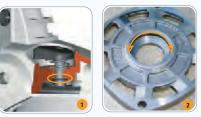

#### **3** O Rings for Protection from Grease-Leakage

The "O" rings around the gear housing have been specially placed to prevent grease leakage, this ultimately increases the life of the gears.

2. Close to the bearing.

### O Rings for Protection from Grease-Leakage

The "O" rings around the gear housing have been specially placed to prevent grease leakage, this ultimately increases the life of the gears.

1. At the Lock Nut Pin. 2. Close to the bearing