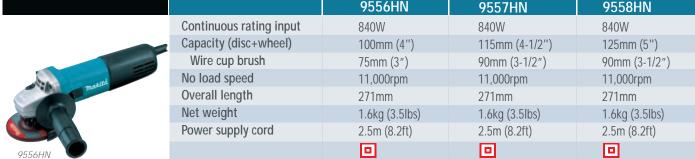

# High Performance 710/840W

A motor with enough power for heavy application and high heat resistance

| 4",     | 4½″,    | 5″     |
|---------|---------|--------|
| 9553HN, | 9554HN, | 9555HN |
| 9556HN, | 9557HN, | 9558HN |