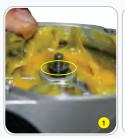

#### **3** O Rings for Protection from Grease-Leakage

The "O" rings around the gear housing have been specially placed to prevent grease leakage, this ultimately increases the life of the gears.

2. Close to the bearing.

### O Rings for Protection from Grease-Leakage

The "O" rings around the gear housing have been specially placed to prevent grease leakage, this ultimately increases the life of the gears.

1. At the Lock Nut Pin. 2. Close to the bearing