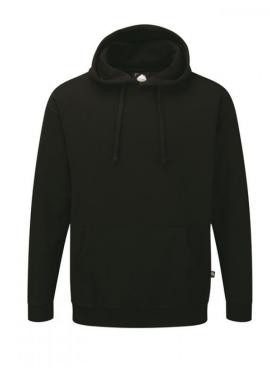

### OWL HOODED SWEATSHIRT

### FEATURES

High Quality premium weight hooded sweatshirt Elasticated cuffs, neckline and waistband Brushed fleece inner Well padded, taped neckline for comfort Half moon yoke at neck Set in sleeve styling. Ideal for corporate logo's and very comfortable to wear Triple Stitched on all main seams for ultimate strength Mobile phone pouch with headphone access