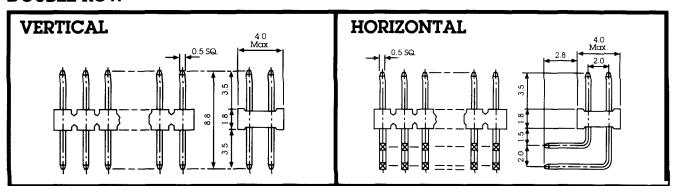

| 131-9765  | M22-2021005              | 10 Way     |
| 132-1190  | M22-2021205              | 12 Way     |
| 132-1213  | M22-2022005              | 20 Way     |
| 132-0737  | M22-2025005              | 50 Way     |



The information provided from the RS technical library is believed to be accurate and reliable; however, RS Components Ltd. assumes no responsibility for inaccuracies or omissions, or for the use of this information, and all use of such information shall be entirely at the user's own risk.

No responsibility is assumed by RS Components Ltd. for any infringements of patents or other rights of third parties which may result from its use. Specifications shown in RS Components Ltd. technical library is subject to change without notice.

## **Technical Library**

## DOUBLE ROW