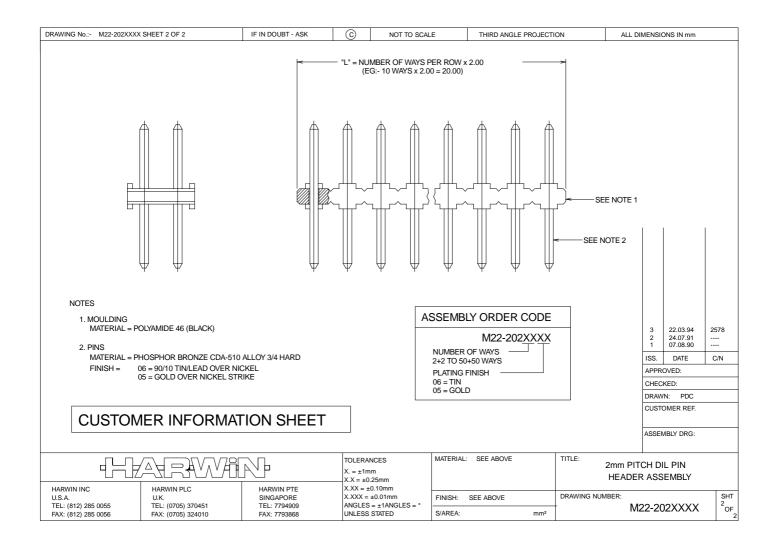

## DIL VERTICAL HEADER DETAILS

| RS Stk No | Manufacturers<br>Part No | No of Ways |
|-----------|--------------------------|------------|
| 132-1156  | M22-2020305              | 3 Way      |
| 132-1162  | M22-2020405              | 4 Way      |
| 131-9721  | M22-2020505              | 5 Way      |
| 132-1178  | M22-2020605              | 6 Way      |
| 131-9759  | M22-2020805              | 8 Way      |
| 131-9765  | M22-2021005              | 10 Way     |
| 132-1190  | M22-2021205              | 12 Way     |
| 132-1213  | M22-2022005              | 20 Way     |
| 132-0737  | M22-2025005              | 50 Way     |