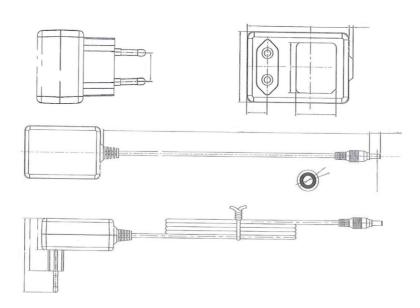

1 year warranty

Dimensions: 80mm x 62mm x 50mm

• Connector: 2.1 x 5.5 x 9.5mm

Weight: 220g

| Part number | Voltage | Rated<br>Current | Voltage range  | Line<br>Regulation | Load<br>Regulation | Ripple<br>and<br>Noise | MTBF                                            |
|-------------|---------|------------------|----------------|--------------------|--------------------|------------------------|-------------------------------------------------|
| 726-2955    | 5V      | 6A               | 4.7 ~ 5.3V     | ± 1%               | ± 5%               | <10%                   | 100,000hrs<br>min.<br>MIL-HDBK –<br>217F (25°C) |
| 726-2959    | 7.5V    | 4A               | 7.1 ~ 7.9V     |                    |                    |                        |                                                 |
| 726-2968    | 9V      | 3.33A            | 8.5 ~ 9.5V     |                    |                    |                        |                                                 |
| 726-2961    | 12V     | 2.5A             | 11.4 ~ 12.6V   |                    |                    |                        |                                                 |
| 726-2965    | 15V     | 2A               | 14.25 ~ 15.75V |                    |                    |                        |                                                 |
| 726-2974    | 18V     | 1.66A            | 17.1 ~ 18.9V   |                    |                    |                        |                                                 |
| 726-2977    | 24V     | 1.25A            | 22.8 ~ 25.2V   |                    |                    |                        |                                                 |

## Mechanical specification

RS, Professionally Approved Products, gives you professional quality parts across all products categories. Our range has been testified by engineers as giving comparable quality to that of the leading brands without paying a premium price.