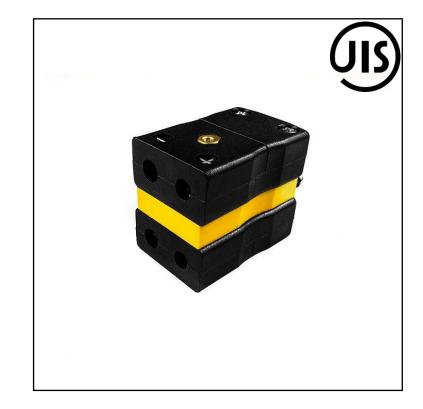

# **FEATURES**

- Rugged glass filled polyester bodies
- Contacts are polarised to prevent incorrect connection
- Standard connector size
- JIS colour coded
- Japanese Industrial Standards (JIS) are the standards used for industrial activities in Japan.

# RS PRO Standard Thermocouple Connector Duplex Socket JS-J-FD Type J JIS

RS Stock No.: 771-9089

RS Professionally Approved Products bring to you professional quality parts across all product categories. Our product range has been tested by engineers and provides a comparable quality to the leading brands without paying a premium price.

### **Product Description**

*Plugs fitted with solid thermocouple pins. Rugged glass filled polyester bodies, suitable for industrial applications.* 

| General Specifications |                                                                             |
|------------------------|-----------------------------------------------------------------------------|
| General Description    | Rugged glass filled polyester bodies, suitable for industrial applications. |
|                        |                                                                             |

## **Specifications**

| Thermocouple Type | J JIS            |
|-------------------|------------------|
| Connector Type    | Duplex Socket    |
| Connector Size    | Standard         |
| Colour            | Yellow           |
| Max. Temperature  | 220°C            |
| Pins              | Solid Round Pins |
| +Positive Contact | Iron             |
| -Negative Contact | Copper Nickel    |
|                   |                  |

#### Approvals

| RoHS Compliant | Yes                    |
|----------------|------------------------|
| Standards Met  | BS EN 50212:1997. RoHS |