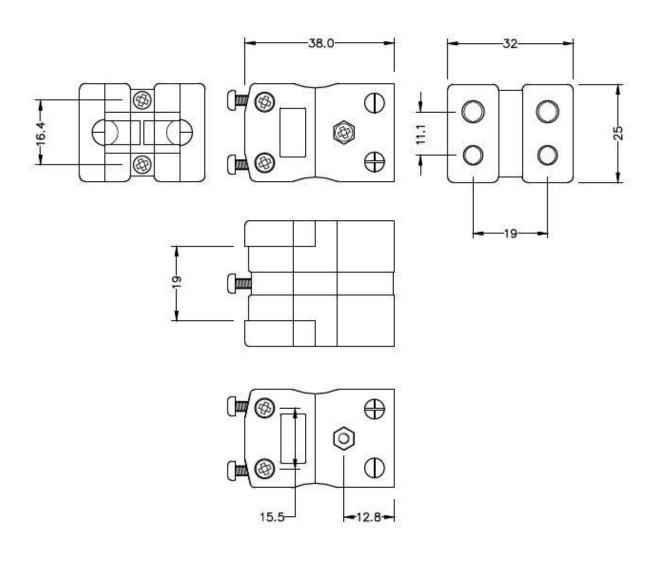

Click below to view:

**RS Pro Thermocouple Connector Selection Guide** 

Standard Duplex in-line Socket (dimensions in mm)

RS Components is a leading provider for Automation and Control Gear, below is a selection of best selling products: