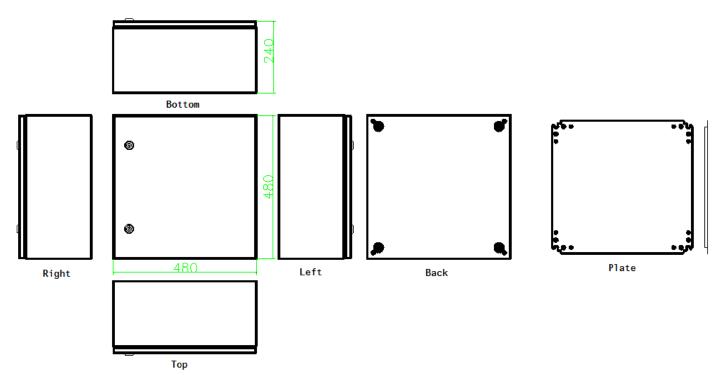

# S.S. Wall Box with Brackets/Chassis Plates

Drawings:

RS, Professionally Approved Products, gives you professional quality parts across all products categories. Our range has been testified by engineers as giving comparable quality to that of the leading brands without paying a premium price.

#### **Product Specification:**

Material: AISI304

Door Lock Type: Single Lock System

Door Type: Plain

- Dimensions: 480 x480 x 240mm
- **External Height: 480 mm**
- External Width: 480 mm
- Thickness: 1.2mm for enclosure & door
- Chassis Plate: Zinc coated steel 1.5mm