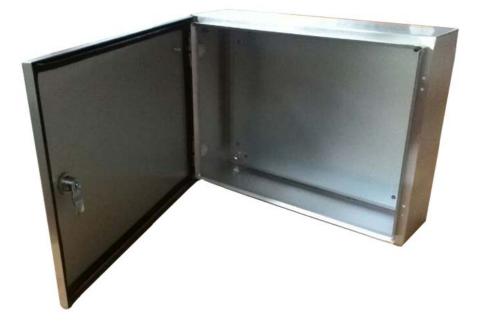

# S.S. Wall Box with Brackets/Chassis Plates

Drawings:

RS, Professionally Approved Products, gives you professional quality parts across all products categories. Our range has been testified by engineers as giving comparable quality to that of the leading brands without paying a premium price.

#### Package Contain:

- 1 x Enclosure
- **1 x Chassis Plate**

1 x Lock

1 x Fixing accessories

#### **Product Specification:**

Material: AISI304

Door Lock Type: Single Lock System

Door Type: Plain

- Dimensions: 480 x480 x 240mm
- **External Height: 480 mm**
- External Width: 480 mm
- Thickness: 1.2mm for enclosure & door
- Chassis Plate: Zinc coated steel 1.5mm