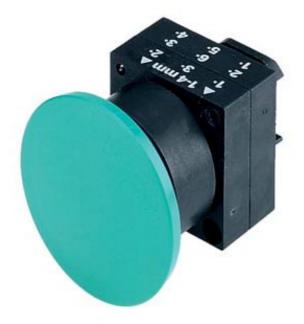

## 3SB3000-1CA21

22MM PLASTIC ROUND ACTUATOR: PUSH-PULL BUTTON 40MM LATCHING W.PULL-TO-UNLOCK MECH. WITH HOLDER RED

## Actuator:

| Actuator:                                      |    |                           |  |  |  |  |
|------------------------------------------------|----|---------------------------|--|--|--|--|
| Design of the operating mechanism              |    | push-pull button, Ø 40 mm |  |  |  |  |
| Shape / of the activation element              |    | round                     |  |  |  |  |
| Manner of function / of the activation element |    |                           |  |  |  |  |
| arresting lock                                 |    | Yes                       |  |  |  |  |
| tentative                                      |    | No                        |  |  |  |  |
| External diameter / of the activation element  | mm | 40                        |  |  |  |  |
| Material / of the activation element           |    | plastic                   |  |  |  |  |
| Button:                                        |    |                           |  |  |  |  |
| Design of the button                           |    | flat                      |  |  |  |  |
| Color / of the button                          |    | red                       |  |  |  |  |
| Front ring:                                    |    |                           |  |  |  |  |
| Product component / front ring                 |    | Yes                       |  |  |  |  |
| Material / of the front ring                   |    | plastic                   |  |  |  |  |
| Color / of the front ring                      |    | black                     |  |  |  |  |
| Auxiliary circuit:                             |    |                           |  |  |  |  |
| Number of NC contacts / for auxiliary contacts |    | 0                         |  |  |  |  |
| Number of NO contacts / for auxiliary contacts |    | 0                         |  |  |  |  |
|                                                |    |                           |  |  |  |  |

| Number of change-over switches / for auxiliary contacts                                          |     | 0                                                 |
|--------------------------------------------------------------------------------------------------|-----|---------------------------------------------------|
| General technical details:                                                                       |     |                                                   |
| Design of the product                                                                            |     | Ø 40 mm, latching, with pull-to-unlatch mechanism |
| Number of control points                                                                         |     | 1                                                 |
| Number of indicator lights / installable                                                         |     | 0                                                 |
| Number of switching positions                                                                    | -   | 2                                                 |
| Type of unlocking device                                                                         | -   | pull-to-unlatch mechanism                         |
| Product extension / optional / fluorescent materials                                             |     | No                                                |
| Product function / emergency stop function                                                       |     | No                                                |
| Resistance against shock                                                                         | -   |                                                   |
| <ul> <li>for devices without incandescent lamp / according to IEC 60068-<br/>2-27</li> </ul>     |     | <= 50g                                            |
| Resistance against vibration / according to IEC 60068-2-6                                        |     | 20 200 Hz: 5g                                     |
| Operating cycles / maximum                                                                       | 1/h | 1,000                                             |
| Mechanical operating cycles as operating time / typical                                          |     | 300,000                                           |
| Item designation                                                                                 |     |                                                   |
| according to DIN EN 61346-2                                                                      |     | S                                                 |
| <ul> <li>according to DIN 40719 extendable after IEC 204-2 / according<br/>to IEC 750</li> </ul> |     | S                                                 |
| Installation/mounting/dimensions:                                                                |     |                                                   |
| Type of mounting                                                                                 |     | front mounting                                    |
| material / of the housing                                                                        |     | plastic                                           |
| Shape / of the installation hole                                                                 |     | round                                             |
| Installation width                                                                               | mm  | 22                                                |
| Mounting diameter                                                                                | mm  | 22                                                |
| Height                                                                                           | mm  | 40                                                |
| Width                                                                                            | mm  | 40                                                |
| Depth                                                                                            | mm  | 53.5                                              |
| Tightening torque / of the screws in the holder / maximum                                        | N⋅m | 1                                                 |
|                                                                                                  |     |                                                   |
| Ambient conditions:                                                                              |     |                                                   |
|                                                                                                  |     |                                                   |
| Ambient conditions:                                                                              | °C  | -40 80                                            |
| Ambient conditions:<br>Ambient temperature                                                       |     |                                                   |
| Ambient conditions:<br>Ambient temperature<br>• during storage                                   | °C  | -40 80                                            |
| Ambient conditions:<br>Ambient temperature<br>• during storage<br>• during the operating phase   | °C  | -40 80<br>-25 70                                  |