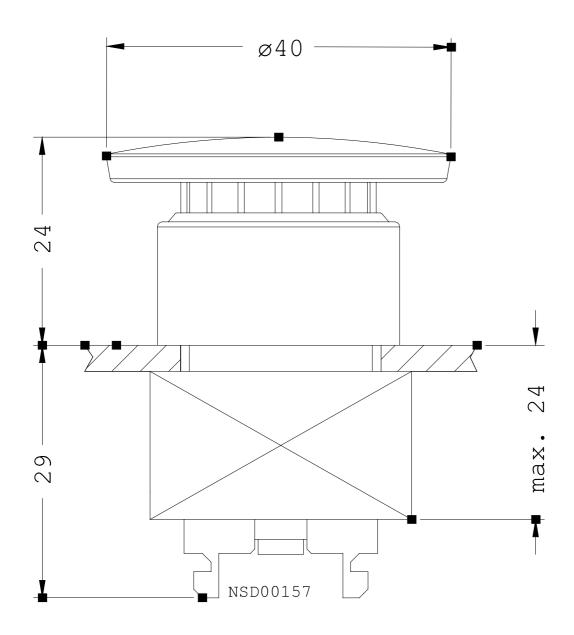

| Number of change-over switches / for auxiliary contacts                                          |     | 0                                                 |
|--------------------------------------------------------------------------------------------------|-----|---------------------------------------------------|
| General technical details:                                                                       |     |                                                   |
| Design of the product                                                                            |     | Ø 40 mm, latching, with pull-to-unlatch mechanism |
| Number of control points                                                                         |     | 1                                                 |
| Number of indicator lights / installable                                                         |     | 0                                                 |
| Number of switching positions                                                                    | -   | 2                                                 |
| Type of unlocking device                                                                         | -   | pull-to-unlatch mechanism                         |
| Product extension / optional / fluorescent materials                                             |     | No                                                |
| Product function / emergency stop function                                                       |     | No                                                |
| Resistance against shock                                                                         | -   |                                                   |
| <ul> <li>for devices without incandescent lamp / according to IEC 60068-<br/>2-27</li> </ul>     |     | <= 50g                                            |
| Resistance against vibration / according to IEC 60068-2-6                                        |     | 20 200 Hz: 5g                                     |
| Operating cycles / maximum                                                                       | 1/h | 1,000                                             |
| Mechanical operating cycles as operating time / typical                                          |     | 300,000                                           |
| Item designation                                                                                 |     |                                                   |
| according to DIN EN 61346-2                                                                      |     | S                                                 |
| <ul> <li>according to DIN 40719 extendable after IEC 204-2 / according<br/>to IEC 750</li> </ul> |     | S                                                 |
| Installation/mounting/dimensions:                                                                |     |                                                   |
| Type of mounting                                                                                 |     | front mounting                                    |
| material / of the housing                                                                        |     | plastic                                           |
| Shape / of the installation hole                                                                 |     | round                                             |
| Installation width                                                                               | mm  | 22                                                |
| Mounting diameter                                                                                | mm  | 22                                                |
| Height                                                                                           | mm  | 40                                                |
| Width                                                                                            | mm  | 40                                                |
| Depth                                                                                            | mm  | 53.5                                              |
| Tightening torque / of the screws in the holder / maximum                                        | N⋅m | 1                                                 |
|                                                                                                  |     |                                                   |
| Ambient conditions:                                                                              |     |                                                   |
|                                                                                                  |     |                                                   |
| Ambient conditions:                                                                              | °C  | -40 80                                            |
| Ambient conditions:<br>Ambient temperature                                                       |     |                                                   |
| Ambient conditions:<br>Ambient temperature<br>• during storage                                   | °C  | -40 80                                            |
| Ambient conditions:<br>Ambient temperature<br>• during storage<br>• during the operating phase   | °C  | -40 80<br>-25 70                                  |