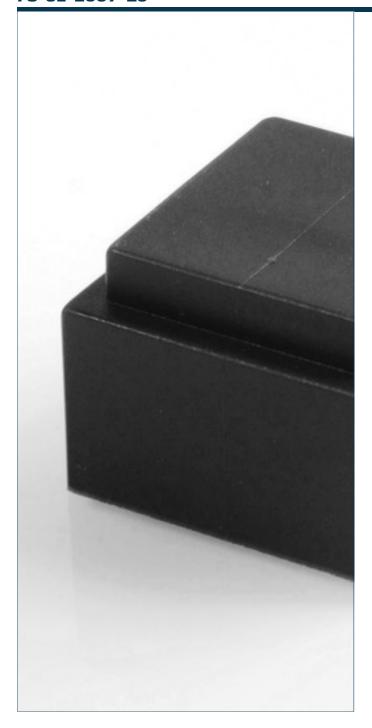

#### FS-3E-2507-10

# Encapsulation FS-3E-2507-10

| FS-3E-2507-10       | Туре                                                           | FS-3E-2507-10                                 |
|---------------------|----------------------------------------------------------------|-----------------------------------------------|
|                     | Measures and weights                                           |                                               |
| FS-1E-2507-00       | <u> </u>                                                       | vertical                                      |
|                     |                                                                |                                               |
| 4850 kg/m³          | ata                                                            |                                               |
| Potted box E25/13/7 |                                                                |                                               |
|                     | <u>     </u>                                                   |                                               |
| ISO 2768-m          | jū                                                             |                                               |
|                     | 90                                                             |                                               |
|                     | ا و                                                            |                                               |
|                     | FS-1E-2507-00<br>4850 kg/m <sup>3</sup><br>Potted box E25/13/7 | FS-1E-2507-00  4850 kg/m³ Potted box E25/13/7 |