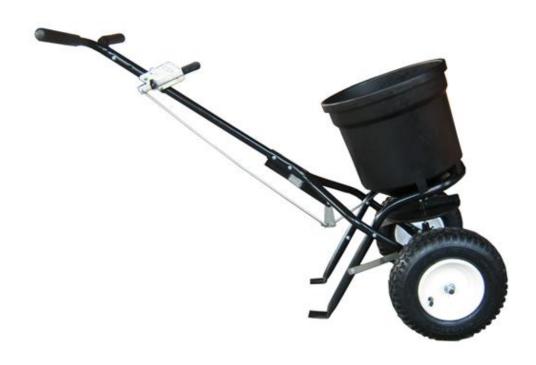

## **Caractéristiques**

- -Cadre en finition laquée : Anti corrosion
- -Réservoir en Polypropylène de 25 litres
- -Guidon de manoeuvre Grande maniabilité
- -Grâce à une béquille de stabilité, la saleuse est autoportante et le remplissage est aisé
- -Extraction par disque d'épandage avec poignée de réglage **Répartition homogène du** salage
- -Engrenage aluminium et inox haute résistance
- -Pneumatiques larges pour opérations sur sols mous et enneigés Facilite l'épandage
- -Livraison en kit avec notice de montage
- -Largeur de l'épandage: 1,5m

## Modèle

251: dim. (Lxlxh): 1040x700x940 mm