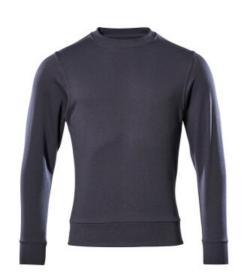

- Brushed inside making it warm and soft to wear.
- Modern, close fit with great freedom of movement.
- Rib at neck, waist and arms.
- Extra padding over the seam at the neck so the seam does not cause irritation.

#### Technical info

Modern fit. Brushed inside. Round neck. Rib at neck, waist and cuffs. Neckband.

# 51580-966 Sweatshirt

Basic - Modern fit

MASCOT® CROSSOVER

60% cotton/40% polyester 310 g/m<sup>2</sup>

Isoli fabric.Shrinkage max. 5%.

Industrial care category C2