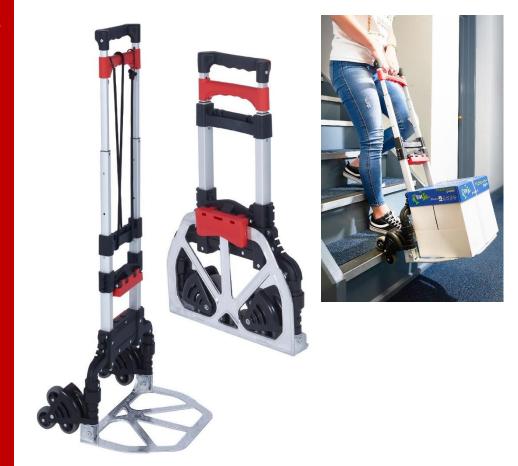

# RS PRO COMPACT ALUMINIUM STAIRCLIMBER

RS Stock No.: 2595117

RS Professionally Approved Products bring to you professional quality parts across all product categories. Our product range has been tested by engineers and provides a comparable quality to the leading brands without paying a premium price.

# Trucks & Trolleys

**Product Description** 

- Toe plate size: 387 x 270mm Complete with load strap
- Mounted on 58mm solid rubber wheels on a '3 star' system
- Max load: 30kg on stairs & 60kg as truck

#### **General Specifications**

| Туре              | Stairclimber Sack Truck        |
|-------------------|--------------------------------|
| Wheel Type        | 58mm wheels in a 3 star system |
| Wheel Features    | -                              |
| Frame Material    | Aluminium                      |
| Platform Material | Aluminium                      |
| Brakes            | -                              |
| Collapsible       | Yes                            |
|                   |                                |
|                   |                                |
|                   |                                |
|                   |                                |
|                   |                                |

### **Mechanical Specifications**

| Load Capacity  | 60kg as a truck & 30kg on stairs |
|----------------|----------------------------------|
| Wheel Diameter | 58mm                             |
| Folded Size    | 635H x 395W x 67Dmm              |
| Weight         | 3.5kg                            |
|                |                                  |
|                |                                  |