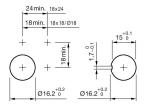

review is based on a sample product. This can differ from your current configuration.

#### **Attribute**

Design raised Front dimension 24 mm x 18 mm Front form rectangular IP front protection IP65 Mounting cut-out Ø 16 mm Contacts 1 NO Contact material Gold Front bezel colour Black Front bezel material Plastic Housing colour Black Plastic Housing material Lens illumination illuminative Switching action Momentary Switching current 0.1 A

Switching system Low-level element

Switching voltage 42 V

Terminal

Universal terminal 0.007 kg Weight Switching rating 42 V @ 0,1 A

## **Function**

Illuminated pushbutton

eao 🔳

# EAO – Your Expert Partner for **Human Machine Interfaces**

## 51-425.036 - Illuminated pushbutton rectangular - Actuator

### **Dimensions**



## **Mounting cut-outs**



### **Component layouts**



## Wiring diagrams



## **Additional information**

Contacts: NC = Normally closed, NO = Normally open

Contacts: NO = Normally open

Stand: 26.05.2021