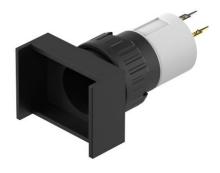

## 51-425.036 - Illuminated pushbutton rectangular -**Actuator**

Attention: The preview is based on a sample product. This can differ from your current configuration.

## **Function**

Illuminated pushbutton

eao 🔳