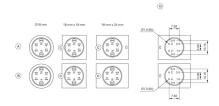

roduct. This can differ from your current configuration.

#### **Attribute**

Design raised Front dimension 24 mm x 18 mm Front form rectangular IP front protection IP65 Mounting cut-out Ø 16 mm Contacts 1 NO Contact material Gold Front bezel colour Black Front bezel material Plastic Housing colour Black Plastic Housing material Lens illumination illuminative Switching action Momentary Switching current 0.1 A

Switching system Low-level element

Switching voltage 42 V

Terminal

Universal terminal 0.007 kg Weight Switching rating 42 V @ 0,1 A

## **Function**

Illuminated pushbutton

eao 🔳

# EAO – Your Expert Partner for **Human Machine Interfaces**

## 51-425.036 - Illuminated pushbutton rectangular - Actuator

### **Dimensions**



## **Mounting cut-outs**



### **Component layouts**



## Wiring diagrams



## **Additional information**

Contacts: NC = Normally closed, NO = Normally open

Contacts: NO = Normally open

Stand: 26.05.2021