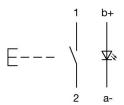

r from your current configuration.

#### **Attribute**

Design raised Front dimension 24 mm x 18 mm Front form rectangular IP front protection IP65 Mounting cut-out Ø 16 mm Contacts 1 NO Contact material Gold Front bezel colour Black Front bezel material Plastic Housing colour Black Plastic Housing material Lens illumination illuminative Switching action Momentary Switching current 0.1 A

Switching system Low-level element

Switching voltage 42 V

Terminal

Universal terminal 0.007 kg Weight Switching rating 42 V @ 0,1 A

## **Function**

Illuminated pushbutton

eao 🔳

# EAO – Your Expert Partner for **Human Machine Interfaces**

## 51-425.036 - Illuminated pushbutton rectangular - Actuator

### **Dimensions**



## **Mounting cut-outs**



### **Component layouts**



## Wiring diagrams



## **Additional information**

Contacts: NC = Normally closed, NO = Normally open

Contacts: NO = Normally open

Stand: 26.05.2021