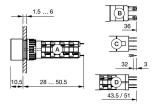

tuator**



Attention: The preview is based on a sample product. This can differ from your current configuration.

#### **Attribute**

Design raised Front dimension 24 mm x 18 mm Front form rectangular IP front protection IP65 Mounting cut-out Ø 16 mm Contacts 1 NO Contact material Gold Front bezel colour Black Front bezel material Plastic Housing colour Black Plastic Housing material Lens illumination illuminative Switching action Momentary Switching current 0.1 A

Switching system Low-level element

Switching voltage 42 V

Terminal

Universal terminal 0.007 kg Weight Switching rating 42 V @ 0,1 A

## **Function**

Illuminated pushbutton

eao 🔳

# EAO – Your Expert Partner for **Human Machine Interfaces**

## 51-425.036 - Illuminated pushbutton rectangular - Actuator

### **Dimensions**



## **Mounting cut-outs**



### **Component layouts**



## Wiring diagrams



## **Additional information**

Contacts: NC = Normally closed, NO = Normally open

Contacts: NO = Normally open

Stand: 26.05.2021