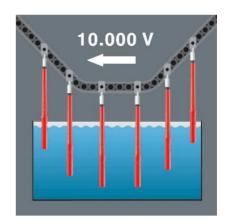

## Kraftform Kompakt VDE 65 iS PZ/S, # 1 x 154 mm

EAN: 4013288164018 Code: 05003447001

Type: KK 65 iS PZ/S

Size: # 1x154

Interchangeable insulated VDE blade for Kraftform Kompakt VDE handles. PlusMinus profile (slotted/Pozidriv\* screws and spring elements to be accessed and actuated. 9 mm hexagonal blade with entry chamfer. Zinc-phosphated, Black Point tip to ensure a precise fit and optimised corrosion protection. Tested individually in a water bath at 10,000 volts to guarantee the safe working at their maximum permitted load of 1,000 volts. \* Pozidriv = reg. trademark of European Industrial Service Ltd.