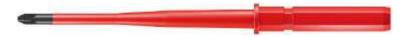

## Kraftform Kompakt VDE 65 iS PZ/S, # 1 x 154 mm

EAN: 4013288164018 Code: 05003447001

Type: KK 65 iS PZ/S

Size: # 1x154

Interchangeable insulated VDE blade for Kraftform Kompakt VDE handles. PlusMinus profile (slotted/Pozidriv\* screws and spring elements to be accessed and actuated. 9 mm hexagonal blade with entry chamfer. Zinc-phosphated, Black Point tip to ensure a precise fit and optimised corrosion protection. Tested individually in a water bath at 10,000 volts to guarantee the safe working at their maximum permitted load of 1,000 volts. \* Pozidriv = reg. trademark of European Industrial Service Ltd.