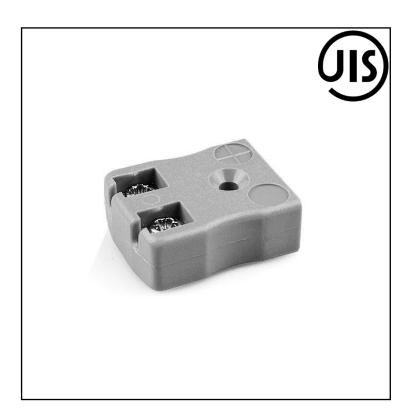

# RS PRO Miniature Quick Wire Thermocouple Connector Socket JM-B-FQ Type B JIS

RS Stock No.: 771-8821

RS Professionally Approved Products bring to you professional quality parts across all product categories. Our product range has been tested by engineers and provides a comparable quality to the leading brands without paying a premium price.

## **Product Description**

Easy jab-in connection for rapid termination. Just push-in wire & tighten screw.

## **FEATURES**

- Easy jab-in connection for rapid termination. Just push-in wire & tighten screw
- Miniature connector size
- JIS colour coded
- Japanese Industrial Standards (JIS) are the standards used for industrial activities in Japan.