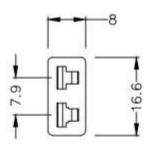

#### Click below to view:

**RS Pro Thermocouple Connector Selection Guide** 

Miniature in-line Socket - Quick Wire (dimensions in mm)

RS Components is a leading provider for Automation and Control Gear, below is a selection of best selling products: