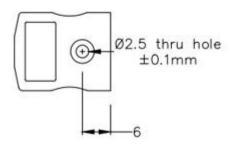

#### Click below to view:

**RS Pro Thermocouple Connector Selection Guide** 

Miniature in-line Socket - Quick Wire (dimensions in mm)

RS Components is a leading provider for Automation and Control Gear, below is a selection of best selling products: