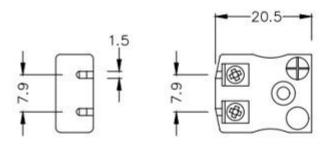

#### Click below to view:

**RS Pro Thermocouple Connector Selection Guide** 

Miniature in-line Socket - Quick Wire (dimensions in mm)

RS Components is a leading provider for Automation and Control Gear, below is a selection of best selling products: