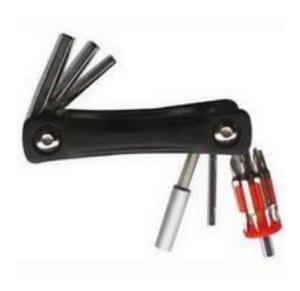

## **RS Pro 20 Piece Chrome Molybdenum Steel**

RS Stock No: 710-0661

## **Product Details**

RS Pro 20 piece pen-knife style bit set has chrome molybdenum steel construction. This pocket size penknife set has a aluminium body and is designed for mobility.

#### **Features and Benefits**

- Chrome Molybdenum bit construction
- Aluminium body construction
- Pocket size

# **Specifications:**

| Head Type        | Hexagon, Phillips, Slotted, Torx                                                                                                          |
|------------------|-------------------------------------------------------------------------------------------------------------------------------------------|
| Material         | Chrome Molybdenum Steel                                                                                                                   |
| Number of Pieces | 20                                                                                                                                        |
| Size             | Double End Bit: SL1.5/PH000;<br>SL2/PH00; SL2.5/PH0; T4/T8; T5/T9;<br>T6/T10; T7/T15, Single End Bit:<br>Hexagon Keys: 3; 4; 4.5; 5; 6 mm |
| Type             | Double Ended Screwdriver Bit Set                                                                                                          |
| Includes         | 20 x Hex Bits                                                                                                                             |
|                  |                                                                                                                                           |