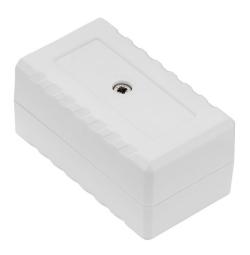

# **Product Details**

Two-part enclosure is made of white ABS. It is ideal for applications that doesn't require hermetic seal. PCB can be attached to base and cover of the enclosure.

# **Features and Benefits**

- Made of ABS
- Available in white color
- Ability to attach PCB to base and cover of the enclosure

| Category           | Two-part Enclosures   |
|--------------------|-----------------------|
| Туре               | Full                  |
| Material           | ABS                   |
| Variant            | Without gasket        |
| Height             | 27.2 mm               |
| Width              | 56.5 mm               |
| Length             | 31.5 mm               |
| Color              | White (b)             |
| Standards Met      | RoHS Compliant        |
| Accessories        | Screw 2.5/12: 1.0 pcs |
| Certificate number |                       |