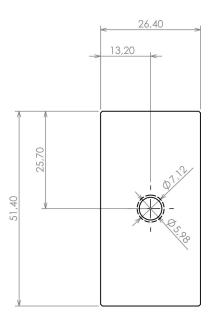

## Max PCB size

### Base PCB

# 26,53

### Cover PCB

Dashed line shows outline of the mounting boss under PCB board Recommended mounting holes diameter ø3,5mm All dimensions are given within +/-0,5mm tolerance