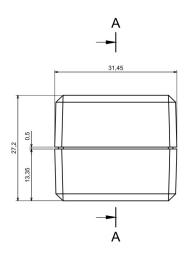

# **Features and Benefits**

- Made of ABS
- Available in white color
- Ability to attach PCB to base and cover of the enclosure

| Category           | Two-part Enclosures   |
|--------------------|-----------------------|
| Туре               | Full                  |
| Material           | ABS                   |
| Variant            | Without gasket        |
| Height             | 27.2 mm               |
| Width              | 56.5 mm               |
| Length             | 31.5 mm               |
| Color              | White (b)             |
| Standards Met      | RoHS Compliant        |
| Accessories        | Screw 2.5/12: 1.0 pcs |
| Certificate number |                       |