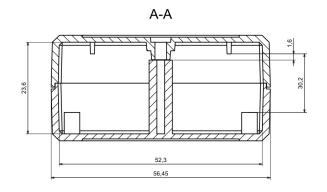

# **Features and Benefits**

- Made of ABS
- Available in white color
- Ability to attach PCB to base and cover of the enclosure

| Category           | Two-part Enclosures   |
|--------------------|-----------------------|
| Туре               | Full                  |
| Material           | ABS                   |
| Variant            | Without gasket        |
| Height             | 27.2 mm               |
| Width              | 56.5 mm               |
| Length             | 31.5 mm               |
| Color              | White (b)             |
| Standards Met      | RoHS Compliant        |
| Accessories        | Screw 2.5/12: 1.0 pcs |
| Certificate number |                       |