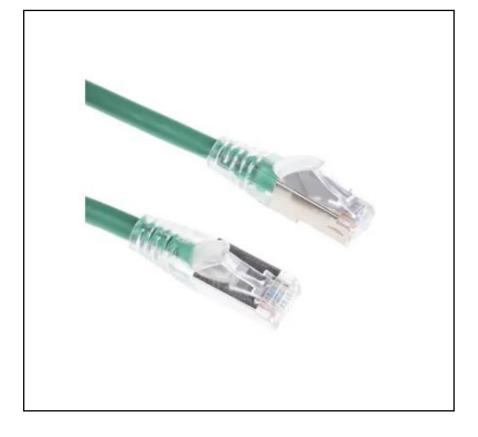

## RS PRO Green Cat6 Cable F/UTP LSZH Male RJ45/Male RJ45, 2m

**RS Stock No.: 557-436** 

RS Professionally Approved Products bring to you professional quality parts across all product categories. Our product range has been tested by engineers and provides a comparable quality to the leading brands without paying a premium price.

**Product Description** 

These RS PRO patch leads, also known as Ethernet patch cables are manufactured using Category 6 cables, commonly referred to as Cat 6 Cable or Cat6. They are electrical cables often used in office environments to connect computers to a network hub, router or Ethernet switch.

## **General Specifications**

| Conductor Strand Type   | Stranded                                                      |
|-------------------------|---------------------------------------------------------------|
| Terminated/Unterminated | Terminated                                                    |
| Connector Type          | Male RJ45/ Male RJ45                                          |
| Connector B             | Plug                                                          |
| Connector A             | Plug                                                          |
| Shield Type             | F/UTP                                                         |
| Outer Sheath Material   | LSZH                                                          |
| Sheath Colour           | Green                                                         |
| Conductor Material      | Bare Copper                                                   |
| Insulator Material      | Polyolefin                                                    |
| Application             | To link computers to a network hub, router or Ethernet switch |