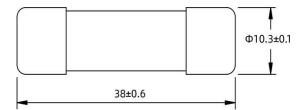

### **Electrical Specifications**

| Current Rating   | 10A                       |
|------------------|---------------------------|
| Voltage Rating   | 1000V DC                  |
| Fuse Type        | Photovoltaic fuse         |
| Fuse Size        | 10x38 mm                  |
| Testing Standard | IEC 60269-6, GB/T 13539.6 |
| Body Material    | Ceramic                   |