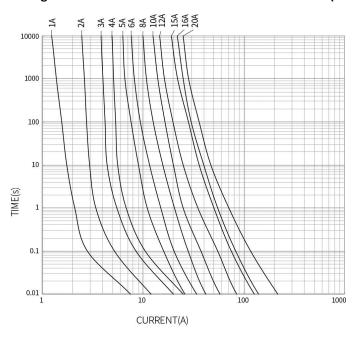

|
|------------------|---------------------------|
| Voltage Rating   | 1000V DC                  |
| Fuse Type        | Photovoltaic fuse         |
| Fuse Size        | 10x38 mm                  |
| Testing Standard | IEC 60269-6, GB/T 13539.6 |
| Body Material    | Ceramic                   |

#### **Electrical Characteristics**

| % of CURRENT RATING | BLOWING TIME |
|---------------------|--------------|
| 113%                | 1 hour Min.  |
| 145%                | 1 hour Max.  |

### **Approvals**

| Compliance/Certifications | TUV A, RoHS                |
|---------------------------|----------------------------|
| Standards                 | IEC 60269-6 – GB/T 13539.6 |

# **Cartridge Fuses**





#### HC10gPV 1000V AVERAGE I-T CHARACTERISTICS CURVE (FOR REFERENCE ONLY)



## Similar Products

| Stock no. | Product name      | Current      |
|-----------|-------------------|--------------|
| 0180067   | Photovoltaic Fuse | 1000V DC 10A |
| 0180078   | Photovoltaic Fuse | 1000V DC 25A |
| 0180082   | Photovoltaic Fuse | 1000V DC 6A  |
| 0199234   | Photovoltaic Fuse | 1000V DC 12A |
| 0199237   | Photovoltaic Fuse | 1000V DC 2A  |
| 0180089   | Photovoltaic Fuse | 1000V DC 4A  |
| 0199218   | Photovoltaic Fuse | 1000V DC 15A |
| 0199219   | Photovoltaic Fuse | 1000V DC 20A |
| 0180063   | Photovoltaic Fuse | 1000V DC 16A |

Due to our policy of continuous product improvement, we reserve the right to discontinue or change product specifications or designs at any time without notice and without incurring obligations. You should always contact us for the most