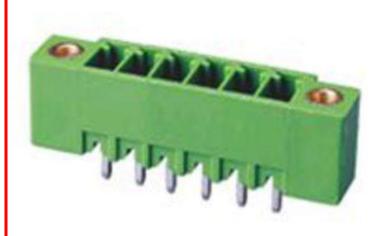

# New3.81mm Header Vertical with Flanges 8A

RS Stock 874-5278

#### **Materials**

Housing: PA66 / UL94V-0Pin Head: Brass Tin Plated

|                   | linear dimension |                       |                         |                          |                   | fillet | chan    | nfer            | ✓ short angle sid |                        |     | =                 |     |         | //                    | $\Box$                  |                   |
|-------------------|------------------|-----------------------|-------------------------|--------------------------|-------------------|--------|---------|-----------------|-------------------|------------------------|-----|-------------------|-----|---------|-----------------------|-------------------------|-------------------|
| variable<br>range | to<br>6          | over<br>6<br>to<br>30 | over<br>30<br>to<br>120 | over<br>120<br>to<br>480 | over<br>480<br>to | all    | to<br>6 | over<br>6<br>to | to<br>10          | over<br>10<br>to<br>50 | 50  | over<br>120<br>to | all | to<br>5 | over<br>5<br>to<br>30 | over<br>30<br>to<br>120 | over<br>120<br>to |
| tolerance         | ±0.1             | ±0.2                  | ±0.3                    | ±0.5                     | ±0.9              | ±0.2   | ±0.5    | ±1              | 1*                | 30'                    | 20' | 10'               | 0.5 | 0.025   | 0.06                  | 0.12                    | 0.4               |