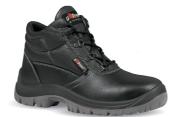

## DESCRIPTION

High safety shoes, safety, of the Entry U Power range, with printed leather upper, water repellent, steel toe cap, anti-puncture, anti-slip, ergonomic steel foil and PU / PU sole, RS S3 SRC

| UPPER                                      | LINING                                 | SAFETY TOE CAP                |
|--------------------------------------------|----------------------------------------|-------------------------------|
| Water resistant black leather              | 3D breathable lining                   | Steel toe cap                 |
| PIERCE-RESISTANCE                          | FOOTBED                                | INTERSOLE                     |
| Classic steel midsole                      | FLAT FIT, removable anatomical footbed | Soft P.U. comfort inner layer |
| SOLE                                       | FIT                                    | SIZE                          |
| Antislip, antistatic and hard wearing P.U. | Natural Confort 11 Mondopoint          | 35-48 (UK: 2-13)              |