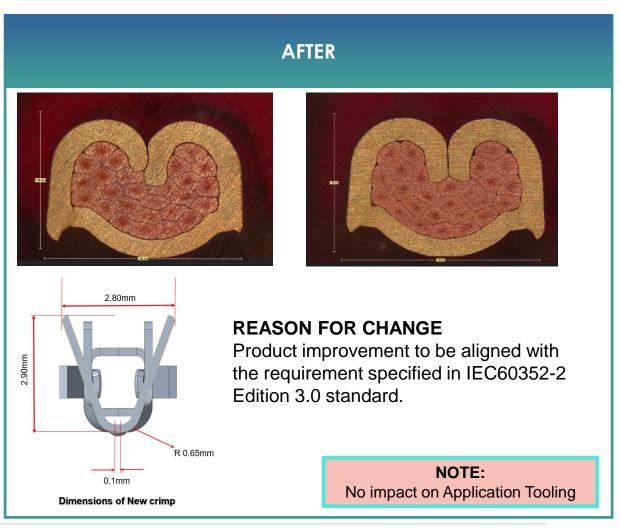

# REASON FOR CHANGE To prevent the plastic material shaving during terminals insertion into housing

Along with inside chamfer, minor chamfer on outside edge provided.