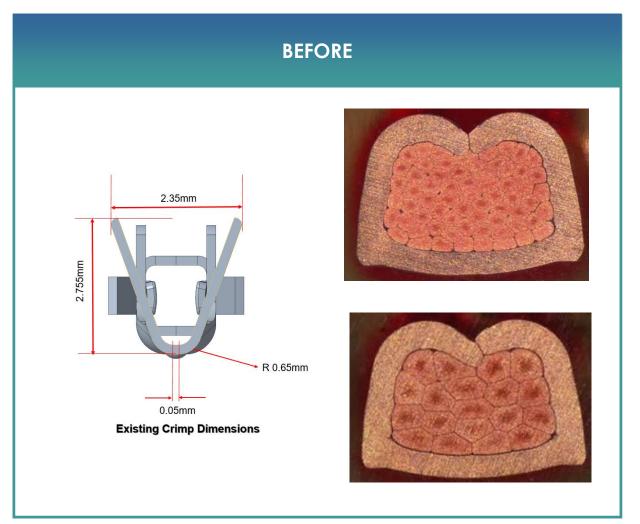

### ENGINEERING CHANGE NOTIFICATION Product: MTK PWR 4.2 Rec Crimp terminal (16AWG) - 10134170-XX10LF

- Site CCB No./Global PCN No. -
- Implementation Date: 15<sup>th</sup> APR 2024

### ENGINEERING CHANGE NOTIFICATION Product: MTK PWR 4.2 Rec Crimp terminal (10134170 All variants)

- Site CCB No./Global PCN No.
- Implementation Date: 15<sup>th</sup> APR 2024