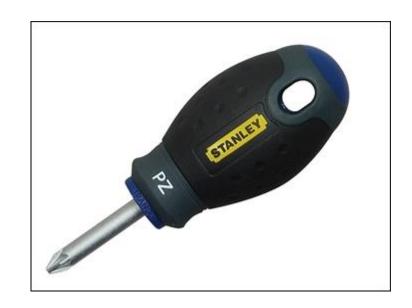

## **STANLEY**

The Stanley FatMax Pozi tip screwdrivers have a chrome vanadium steel bar which allows high torque and reduces the risk of tip breakage, and the handle is moulded directly to the shaft for a virtually unbreakable bond which gives long life and durability.

The soft-grip handle gives a perfect combination of great grip and reduced fatigue in use and is colour coded for easy identification of the right tip type for the application. The smooth domed end offers fast, comfortable spinning action and the large diameter handle offers higher torque when driving wood screws.

Type - Pozidriv
Tip Size PZ.1
Blade Length 30mm