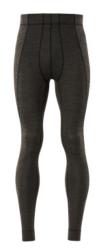

## 19899-794 Functional Under **Trousers**

moisture wicking - insulating - lightweight MASCOT® CROSSOVER

100% polypropylen 130 g/m<sup>2</sup>

Knit fabric.Shrinkage max. 5%.

**Industrial care category B2** 