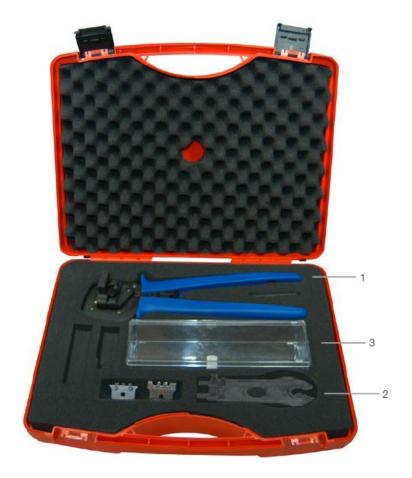

## MC4 Tool case

Plastic case with tools for assembly of PV connectors.

Representative only. See below for full set contents.