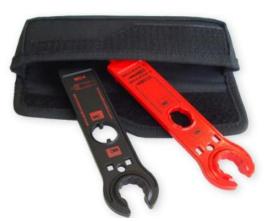

# Open-end spanner and unlocking tool MC4, MC4-Evo2 and MC4-EvoAC

To tighten and unscrew the cable gland and to open the locking device of the connection.

PV-MS-PLS

| Order No. | Туре      | Description                                                                 | suitable for    | Assembly instruction |
|-----------|-----------|-----------------------------------------------------------------------------|-----------------|----------------------|
| 32.6058   | PV-MS-PLS | Unlocking tool, incl. belt pouch (consisting of 2 open-end spanners), metal | MC4<br>MC4-Evo2 | MA270                |