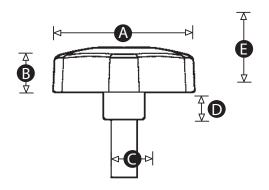

# Male thread material

Zinc plated steel

| Part No. | Α  | В  | С  | D  | E  | Thread size | Thread<br>length<br>(mm) |
|----------|----|----|----|----|----|-------------|--------------------------|
| 161133   | 28 | 11 | 11 | 6  | 17 | M5          | 20                       |
| 161149   | 28 | 11 | 11 | 6  | 17 | M6          | 20                       |
| 161155   | 40 | 12 | 15 | 8  | 20 | M6          | 25                       |
| 161161   | 40 | 12 | 15 | 8  | 20 | M8          | 35                       |
| 161177   | 50 | 15 | 15 | 9  | 24 | M6          | 35                       |
| 161183   | 50 | 24 | 15 | 9  | 15 | M8          | 40                       |
| 161199   | 60 | 18 | 19 | 12 | 30 | M8          | 30                       |
| 161206   | 60 | 18 | 19 | 12 | 30 | M10         | 40                       |