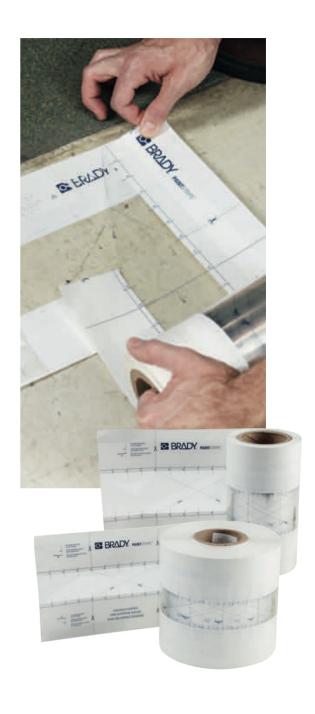

# Fast and easy floor marking with PaintStripe

Brady now offers line-painting stencils for floor-marking applications. These stencils offer a convenient and precise solution wherever painted lines are preferred to help create a safe, organised, and productive work environment. PaintStripe Floor Marking Stencils are available in both continuous and dashed line formats; line widths of 50.80 mm, 76.20 mm or 101.6mm; and two adhesive types to suit a range of floor surface types and conditions.

#### **Precise & easy**

Marking floors can offer great benefits, but painting a precise line on a factory floor can be quite time consuming.

- With Brady's PaintStripe Floor Marking Stencil, precise lines can be painted a lot faster.
- Distance markings on the stencils enable users to exactly map out entire floor lines or areas before applying paint.
- Equipped with Brady adhesives, the PaintStripe stencil can quickly and securely mask floor line edges and is easy to remove at the same time in order to achieve precise floor markings.

### **B-518 for clean, polished floors**

| Article No. | Description                           | Width (mm) | Tape Length (m) |
|-------------|---------------------------------------|------------|-----------------|
| 148820      | PaintStripe Stencil - Continuous Line | 50.80      | 30.50           |
| 148815      | PaintStripe Stencil - Dashed Line     | 50.80      | 30.50           |
| 148808      | PaintStripe Stencil - Continuous Line | 50.80      | 152.40          |
| 148823      | PaintStripe Stencil - Dashed Line     | 50.80      | 152.40          |
| 148814      | PaintStripe Stencil - Continuous Line | 76.20      | 30.50           |
| 148819      | PaintStripe Stencil - Continuous Line | 76.20      | 152.40          |
| 148806      | PaintStripe Stencil - Continuous Line | 101.60     | 30.50           |
| 148816      | PaintStripe Stencil - Continuous Line | 101.60     | 152.40          |

# B-519 for dull, worn surfaces and rough or textured floor applications

| Article No. | Description                           | Width (mm) | Tape Length (m) |
|-------------|---------------------------------------|------------|-----------------|
| 148813      | PaintStripe Stencil - Continuous Line | 50.80      | 30.50           |
| 148812      | PaintStripe Stencil - Dashed Line     | 50.80      | 30.50           |
| 148822      | PaintStripe Stencil - Continuous Line | 50.80      | 152.40          |
| 148818      | PaintStripe Stencil - Dashed Line     | 50.80      | 152.40          |
| 148809      | PaintStripe Stencil - Continuous Line | 76.20      | 30.50           |
| 148821      | PaintStripe Stencil - Continuous Line | 76.20      | 152.40          |
| 148810      | PaintStripe Stencil - Continuous Line | 101.60     | 30.50           |
| 148807      | PaintStripe Stencil - Continuous Line | 101.60     | 152.40          |