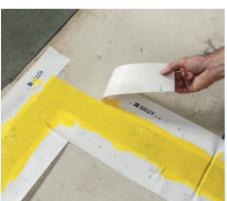

#### **Precise & easy**

Marking floors can offer great benefits, but painting a precise line on a factory floor can be quite time consuming.

- With Brady's PaintStripe Floor Marking Stencil, precise lines can be painted a lot faster.
- Distance markings on the stencils enable users to exactly map out entire floor lines or areas before applying paint.
- Equipped with Brady adhesives, the PaintStripe stencil can quickly and securely mask floor line edges and is easy to remove at the same time in order to achieve precise floor markings.

Accelerating the application of painted floor marking like this, minimises project preparation time and disruption of normal operations.