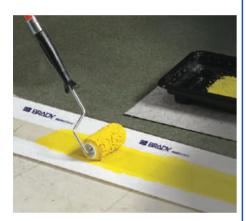

#### **Precise & easy**

Marking floors can offer great benefits, but painting a precise line on a factory floor can be quite time consuming.

- With Brady's PaintStripe Floor Marking Stencil, precise lines can be painted a lot faster.
- Distance markings on the stencils enable users to exactly map out entire floor lines or areas before applying paint.
- Equipped with Brady adhesives, the PaintStripe stencil can quickly and securely mask floor line edges and is easy to remove at the same time in order to achieve precise floor markings.

Accelerating the application of painted floor marking like this, minimises project preparation time and disruption of normal operations.