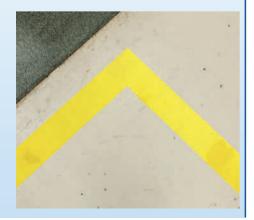

#### **Increase workplace efficiency**

Clear visuals, like safety signs and floor marking, can communicate important information exactly where the information is needed. They help create an efficient, lean workplace by supporting employees to quickly and easily recognise safe walking areas, forklift lanes, storage locations and specific production areas.

#### **Precise & easy**

Marking floors can offer great benefits, but painting a precise line on a factory floor can be quite time consuming.

- With Brady's PaintStripe Floor Marking Stencil, precise lines can be painted a lot faster.
- Distance markings on the stencils enable users to exactly map out entire floor lines or areas before applying paint.
- Equipped with Brady adhesives, the PaintStripe stencil can quickly and securely mask floor line edges and is easy to remove at the same time in order to achieve precise floor markings.