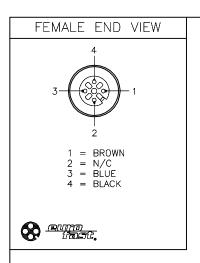

## NOTES:

- 1. "\*" INDICATES CABLE LENGTH IN METERS. CONTACT TURCK TO ORDER SPECIFIC LENGTHS.
- 2. "/S101" DESIGNATES FLEXLIFE-20 AND CTRACK CABLE.

| K   | UPDATE CABLE DIAMETER PER ECO | KMY | 04/15/14 | 44671   |
|-----|-------------------------------|-----|----------|---------|
| REV | DESCRIPTION                   | BY  | DATE     | ECO NO. |