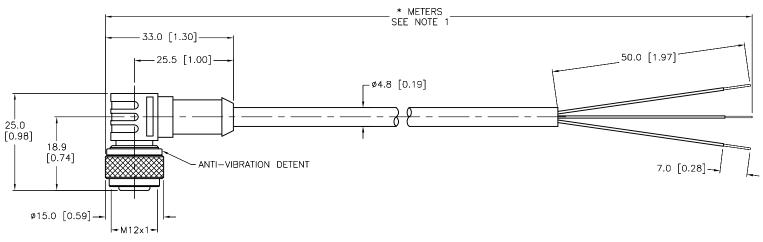

## NOTES:

- 1. "\*" INDICATES CABLE LENGTH IN METERS. CONTACT TURCK TO ORDER SPECIFIC LENGTHS.
- 2. "/S101" DESIGNATES FLEXLIFE-20 AND CTRACK CABLE.

| K   | UPDATE CABLE DIAMETER PER ECO | KMY | 04/15/14 | 44671   |
|-----|-------------------------------|-----|----------|---------|
| REV | DESCRIPTION                   | BY  | DATE     | ECO NO. |

| ALL LENGTHS                  | TOLERANCE *                                                                 |  |  |  |  |
|------------------------------|-----------------------------------------------------------------------------|--|--|--|--|
| OTDID I ENIOTI I             | + 4% (OR 50mm) OF LENGTH<br>- 0% (OR 0mm) OF LENGTH<br>WHICHEVER IS GREATER |  |  |  |  |
| STRIP LENGTH                 | TOLERANCE *                                                                 |  |  |  |  |
| 0-7mm                        | ±0.5mm                                                                      |  |  |  |  |
| 8-29mm                       | ±1.0mm                                                                      |  |  |  |  |
| 30-49mm                      | ±2.0mm                                                                      |  |  |  |  |
| 50-69mm                      | ±3.0mm                                                                      |  |  |  |  |
| 70-100mm                     | ±4.0mm                                                                      |  |  |  |  |
| OVER 100mm                   | ±5.0mm                                                                      |  |  |  |  |
| * UNLESS OTHERWISE SPECIFIED |                                                                             |  |  |  |  |