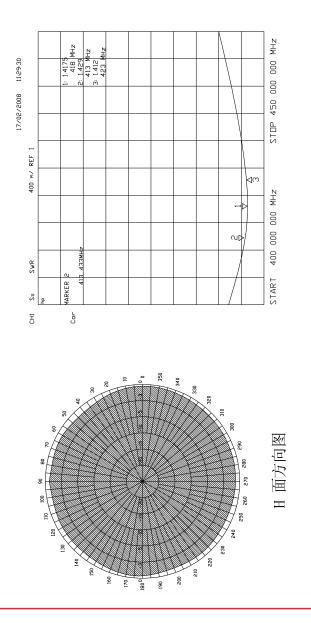

#### Features

- Whip Antenna
- Dims: 68 x 9mm
- Active gain: +2dBi
- VSWR < 2.0
- 200mm of RG316 Lead
- SMA Male
- 50ohm
- Vertical Polarization
- Alternative Connectors: FME / TNC / SMA / MMCX
- Weight 20g

## Performance Data

Whilst the information in this document is believed to be correct at the time of issue, RF Solutions Ltd does not accept any liability whatsoever for its accuracy, adequacy or completeness. No express or implied warranty or representation is given relating to the information contained in this document. RF Solutions Ltd reserves the right to make changes and improvements to the product(s) described herein without notice. Buyers and other users should determine for themselves the suitability of any such information or products for their own particular requirements or specification(s). RF Solutions Ltd shall not be liable for any loss or damage caused as a result of user's own determination of how to deploy or use RF Solutions Ltd's products. Use of RF Solutions Ltd products or components in life support and/or safety applications is not authorised except with express written approval. No licences are created, implicitly or otherwise, under any of RF Solutions Ltd's intellectual property rights. Liability for loss or damage resulting or caused by reliance on the information contained herein or from the use of the product (including liability resulting from negligence or where RF Solutions Ltd was aware of the possibility of such loss or damage arising) is excluded. This will not operate to limit or restrict RF Solutions Ltd's liability for death or personal injury resulting from its negligence.