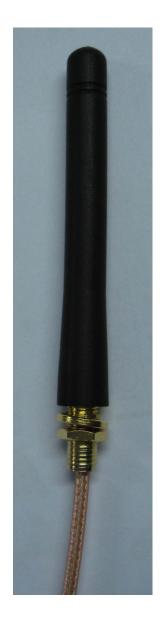

# 433MHz Whip Antenna

## +2dB Gain with PIG Tail

#### Features

- Whip Antenna
- Dims: 68 x 9mm
- Active gain: +2dBi
- VSWR < 2.0
- 200mm of RG316 Lead
- SMA Male
- 50ohm
- Vertical Polarization
- Alternative Connectors: FME / TNC / SMA / MMCX
- Weight 20g

#### Description

A compact whip Antenna for general purpose Low Power Radio applications, where high performance is required from a small size. Alternative cable lengths and connectors available on request.