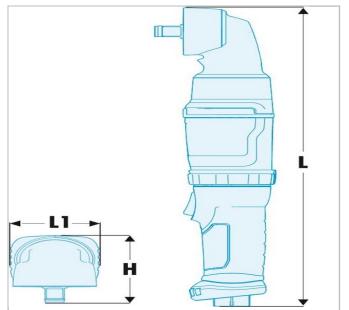

|            | пеідпі п [піпі] |       | Length<br>L1<br>[mm] | INIVI. | Levei              | Maximum<br>Speed<br>[rpm] | Weight<br>[Kg] |
|------------|-----------------|-------|----------------------|--------|--------------------|---------------------------|----------------|
| NS.A1700F2 | 80.0            | 353.0 | 63.0                 | 271.0  | 29,96<br>(K=14,35) | 7200.0                    | 1.8            |