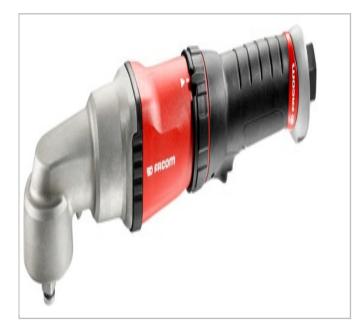

## 1/2" angular impact wrench

## **Description:**

- Powerful and robust single hammer mechanism.
- Ergonomic "soft" grip insulates from the cold.
- Protection bumpers for long durability.
- Soft trigger for excellent speed control.
- Safe and fast socket locking by friction pin.