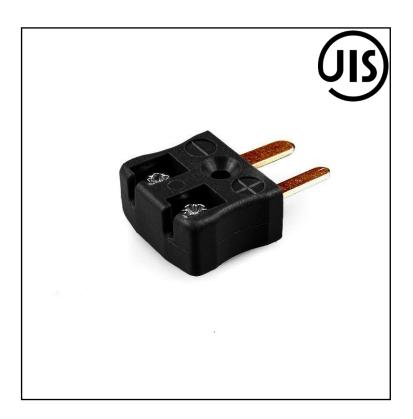

#### **FEATURES**

- Miniature connector with flat plug pins
- Easy jab-in connection for rapid termination. Just push-in wire & tighten screw
- Miniature connector size
- JIS colour coded
- Japanese Industrial Standards (JIS) are the standards used for industrial activities in Japan.

# RS PRO Miniature Quick Wire Thermocouple Connector Plug JM-R/S-MQ Type R/S JIS

RS Stock No.: 771-8818

RS Professionally Approved Products bring to you professional quality parts across all product categories. Our product range has been tested by engineers and provides a comparable quality to the leading brands without paying a premium price.

#### **Product Description**

Miniature connector with flat plug pins. Easy jab-in connection for rapid termination. Just push-in wire & tighten screw.

#### **Specifications**

| Thermocouple Type | R/S JIS         |
|-------------------|-----------------|
| Connector Type    | Quick Wire Plug |
| Connector Size    | Miniature       |
| Colour            | Black           |
| Max. Temperature  | 220°C           |
| Pins              | Flat Pins       |
| +Positive Contact | Copper          |
| -Negative Contact | Copper Alloy    |