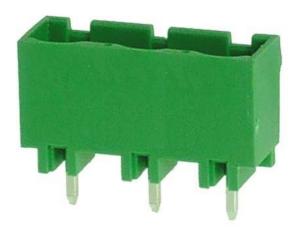

# **Datasheet**

**ENGLISH** 

# New7.62mm Header Vertical 15A 3 Way

RS Stock 874-5394



# **Dimensions: (mm)**









RS, Professionally Approved Products, gives you professional quality parts across all products categories. Our range has been testified by engineers as giving comparable quality to that of the leading brands without paying a premium price.



ENGLISH

### **Specifications**

Rated Voltage: 300V 8ARated Current: 15A

Pitch: 7.62mmPoles: 2p-24p

• Contact Resistance: 20mΩ

• Insulation Resistance: 500ΩM or more at DC500V

Withstanding Voltage: AC 2000V/1 min
Temperature Range: -40°C ~ +105°C

RoHS Compliance

#### **Materials**

Housing: PA66 / UL94V-0Pin Header: Brass / Tin Plated

### **Tolerances**

|                   | linear dimension |                       |                         |                          |                   | fillet | chan    | n