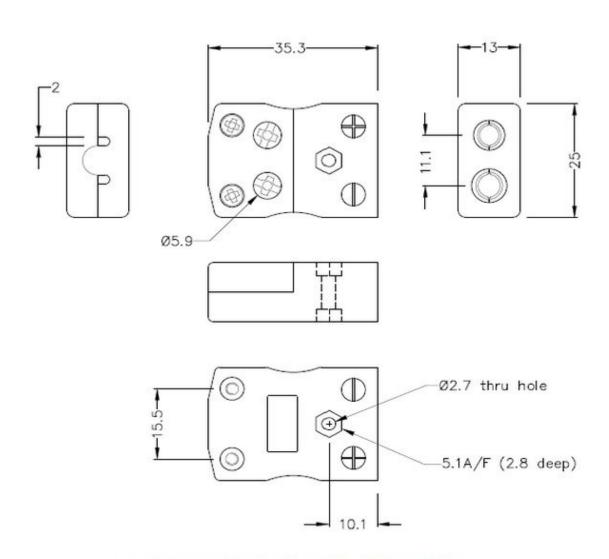

### Click below to view:

**RS Pro Thermocouple Connector Selection Guide** 

Standard in-line Socket - Quick Wire (dimensions in mm)

RS Components is a leading provider for Automation and Control Gear, below is a selection of best selling products: