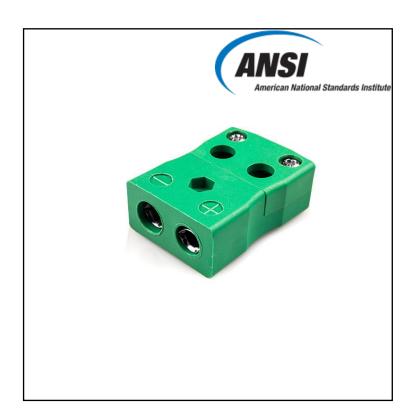

## **FEATURES**

- Easy 'jab-in' connection for rapid termination, contacts are polarised to prevent incorrect connection.
- Standard connector size
- ANSI colour coded
- The American
   National Standards
   Institute (ANSI)
   coordinates U.S.
   standards with
   international
   standards so that
   American products
   can be used
   worldwide.

### **Product Description**

Easy 'jab-in' connection for rapid termination, contacts are polarised to prevent incorrect connection.

### **General Specifications**

| General Description | Easy 'jab-in' connection for rapid termination, contacts are |
|---------------------|--------------------------------------------------------------|
|                     | polarised to prevent incorrect connection.                   |

### **Specifications**

| Thermocouple Type | R/S ANSI          |
|-------------------|-------------------|
| Connector Type    | Quick Wire Socket |
| Connector Size    | Standard          |
| Colour            | Green             |
| Max. Temperature  | 220°C             |
| +Positive Contact | Copper            |
| -Negative Contact | Copper Alloy      |