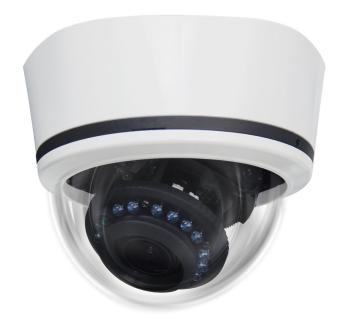

## 1000 TVL Super Wide Dynamic Dome Camera

The LDWB-IR212P-2 internal dome camera delivers unparalleled image quality with 1000 TVL resolution.

The cameras' unmatched wide dynamic range (WDR) capability ensures that scenes are faithfully reproduced without excessively dark or bright areas being compromised, the WDR capability also ensures much more accurate colour rendition over the entire scene.

The aesthetic and unobtrusive housing design allows the camera to blend into almost any internal installation environment, and the three axis mount allows very flexible camera positioning. The combination of very high resolution, superb image quality and 3D noise reduction ensure that modern DVRs can take advantage of the best possible recorded image quality whilst ensuring the best HDD storage efficiency.