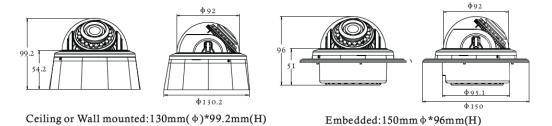

AC                                                                   |
| Current           | 220mA±10%(IR ON);100mA±10%(IR OFF)                                            |
| IR range          | 20m                                                                           |
| Lens Mount        | 2.8-12mm                                                                      |
| Operating Temp    | -10° ~ 50°C RH90% MAX                                                         |
| Storage Temp      | -20° ~ 60°C                                                                   |
| Dimension         | 150(W) x 96mm(H)                                                              |
| Weight (approx)   | 265g                                                                          |

# Dimensions



\_\_\_\_\_