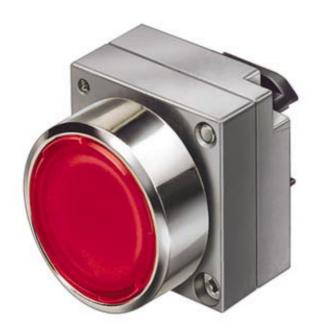

# **Product data sheet**

22MM METAL ROUND ACTUATOR: ILLUMINATED PUSHBUTTON WITH FLAT BUTTON ILLUMINABLE INCL. HOLDER FOR 3 ELEMENTS WITH HOLDER RED, SOLVENT-RESISTANT NOT INSCRIBABLE WITH LASER

| Actuator:                                      |    |                                         |  |
|------------------------------------------------|----|-----------------------------------------|--|
| Design of the operating mechanism              |    | illuminated pushbutton with flat button |  |
| Shape / of the activation element              |    | round                                   |  |
| Manner of function / of the activation element |    |                                         |  |
| arresting lock                                 |    | No                                      |  |
| • tentative                                    |    | Yes                                     |  |
| Outer diameter / of the activation element     | mm | 28.5                                    |  |
| Material / of the activation element           |    | plastic                                 |  |
| Button:                                        |    |                                         |  |
| Design of the button                           |    | flat                                    |  |
| Color / of the button                          |    | red                                     |  |
| Front ring:                                    |    |                                         |  |
| Material / of the front ring                   |    | metal                                   |  |
| Color / of the front ring                      |    | silver                                  |  |
| General technical details:                     |    |                                         |  |
| Design of the product                          |    | with flat button                        |  |
| Number of control points                       |    | 1                                       |  |
| Number of indicator lights / installable       |    | 1                                       |  |