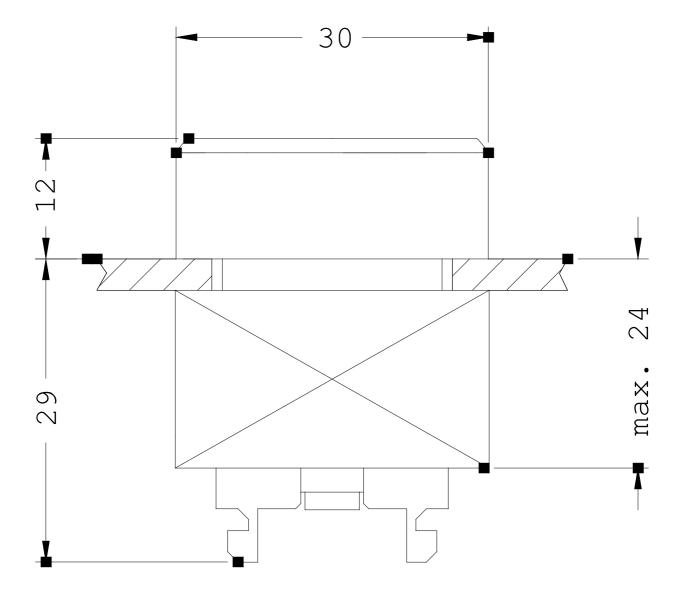

| Number of switching positions                                                                                                                                                                                                                                                                                                      |                       | 2                                               |
|------------------------------------------------------------------------------------------------------------------------------------------------------------------------------------------------------------------------------------------------------------------------------------------------------------------------------------|-----------------------|-------------------------------------------------|
| Product extension / optional / fluorescent materials                                                                                                                                                                                                                                                                               |                       | Yes                                             |
| Product function / emergency-OFF function                                                                                                                                                                                                                                                                                          |                       | No                                              |
| Type of unlocking device                                                                                                                                                                                                                                                                                                           |                       | without                                         |
| Resistance against shock                                                                                                                                                                                                                                                                                                           |                       |                                                 |
| <ul> <li>for devices with incandescent lamp / according to IEC 60068-2-<br/>27</li> </ul>                                                                                                                                                                                                                                          |                       | <= 30g                                          |
| • for devices without incandescent lamp / according to IEC 60068-2-27                                                                                                                                                                                                                                                              |                       | <= 50g                                          |
| Operating cycles / maximum                                                                                                                                                                                                                                                                                                         | 1/h                   | 1,000                                           |
| Resistance against vibration / according to IEC 60068-2-6                                                                                                                                                                                                                                                                          |                       | 20 200 Hz: 5g                                   |
| Mechanical operating cycles as operating time / typical                                                                                                                                                                                                                                                                            |                       | 3,000,000                                       |
| Item designation                                                                                                                                                                                                                                                                                                                   |                       |                                                 |
| <ul> <li>according to DIN 40719 extendable after IEC 204-2 / according<br/>to IEC 750</li> </ul>                                                                                                                                                                                                                                   |                       | S                                               |
| according to DIN EN 61346-2                                                                                                                                                                                                                                                                                                        |                       | S                                               |
| Auxiliary Contacts:                                                                                                                                                                                                                                                                                                                |                       |                                                 |
| Number of NC contacts / for auxiliary contact                                                                                                                                                                                                                                                                                      |                       | 0                                               |
| Number of NO contacts / for auxiliary contact                                                                                                                                                                                                                                                                                      |                       | 0                                               |
| Number of change-over switches / for auxiliary contact                                                                                                                                                                                                                                                                             |                       | 0                                               |
|                                                                                                                                                                                                                                                                                                                                    | _                     |                                                 |
| Installation/mounting/dimensions:                                                                                                                                                                                                                                                                                                  |                       |                                                 |
|                                                                                                                                                                                                                                                                                                                                    |                       |                                                 |
| Color / of the lens                                                                                                                                                                                                                                                                                                                |                       | red                                             |
| Color / of the lens Product component / front ring                                                                                                                                                                                                                                                                                 |                       | red<br>Yes                                      |
| Color / of the lens                                                                                                                                                                                                                                                                                                                |                       | Yes<br>metal                                    |
| Color / of the lens Product component / front ring                                                                                                                                                                                                                                                                                 |                       | Yes                                             |
| Color / of the lens  Product component / front ring  Material / of the housing                                                                                                                                                                                                                                                     | mm                    | Yes<br>metal                                    |
| Color / of the lens  Product component / front ring  Material / of the housing  Type of mounting  Installation width  Shape / of the installation hole                                                                                                                                                                             | mm                    | Yes metal front mounting                        |
| Color / of the lens  Product component / front ring  Material / of the housing  Type of mounting  Installation width                                                                                                                                                                                                               | mm                    | Yes metal front mounting 22                     |
| Color / of the lens  Product component / front ring  Material / of the housing  Type of mounting  Installation width  Shape / of the installation hole                                                                                                                                                                             |                       | Yes metal front mounting 22 round               |
| Color / of the lens  Product component / front ring  Material / of the housing  Type of mounting  Installation width  Shape / of the installation hole  Mounting diameter                                                                                                                                                          | mm                    | Yes metal front mounting 22 round               |
| Color / of the lens  Product component / front ring  Material / of the housing  Type of mounting  Installation width  Shape / of the installation hole  Mounting diameter  Height                                                                                                                                                  | mm<br>mm              | Yes metal front mounting 22 round 22 30         |
| Color / of the lens  Product component / front ring  Material / of the housing  Type of mounting  Installation width  Shape / of the installation hole  Mounting diameter  Height  Width                                                                                                                                           | mm<br>mm<br>mm        | Yes metal front mounting 22 round 22 30 30      |
| Color / of the lens  Product component / front ring  Material / of the housing  Type of mounting  Installation width  Shape / of the installation hole  Mounting diameter  Height  Width  Depth                                                                                                                                    | mm<br>mm<br>mm        | Yes metal front mounting 22 round 22 30 30 45   |
| Color / of the lens  Product component / front ring  Material / of the housing  Type of mounting  Installation width  Shape / of the installation hole  Mounting diameter  Height  Width  Depth  Tightening torque / of the screws in the holder / maximum                                                                         | mm<br>mm<br>mm        | Yes metal front mounting 22 round 22 30 30 45   |
| Color / of the lens  Product component / front ring  Material / of the housing  Type of mounting  Installation width  Shape / of the installation hole  Mounting diameter  Height  Width  Depth  Tightening torque / of the screws in the holder / maximum  Ambient conditions:                                                    | mm<br>mm<br>mm        | Yes metal front mounting 22 round 22 30 30 45   |
| Color / of the lens  Product component / front ring  Material / of the housing  Type of mounting  Installation width  Shape / of the installation hole  Mounting diameter  Height  Width  Depth  Tightening torque / of the screws in the holder / maximum  Ambient conditions:  Ambient temperature                               | mm<br>mm<br>mm<br>N·m | Yes metal front mounting 22 round 22 30 30 45 1 |
| Color / of the lens  Product component / front ring  Material / of the housing  Type of mounting  Installation width  Shape / of the installation hole  Mounting diameter  Height  Width  Depth  Tightening torque / of the screws in the holder / maximum  Ambient conditions:  Ambient temperature  • during the operating phase | mm<br>mm<br>mm<br>N·m | Yes metal front mounting 22 round 22 30 30 45 1 |