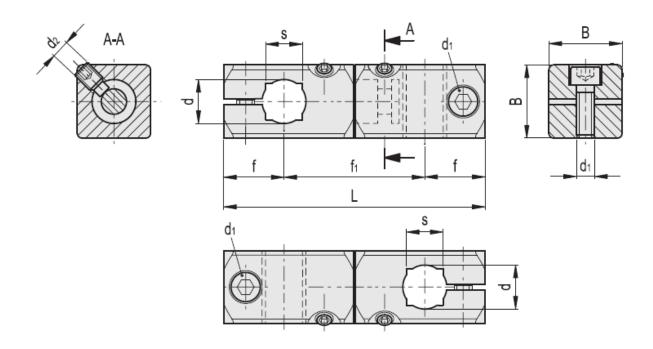

# **ENGLISH**

| Main Dimensions |    |      |    |    |    |      |      |    |
|-----------------|----|------|----|----|----|------|------|----|
| Stock No.       | d  | L    | В  | d1 | d2 | f    | f1   | s  |
| 7865999         | 8  | 52.5 | 16 | M4 | М  | 13   | 26.5 | -  |
| 7866037         | 10 | 63.5 | 20 | M5 | M5 | 15.5 | 32.5 | 8  |
| 7866071         | 12 | 71.5 | 20 | M5 | M5 | 16.5 | 38.5 | 10 |
| 7866107         | 15 | 87.5 | 25 | M6 | M6 | 20   | 47.5 | 12 |
| 7866135         | 16 | 90.5 | 25 | M6 | M6 | 20   | 50.5 | -  |
|                 |    |      |    |    |    |      |      |    |