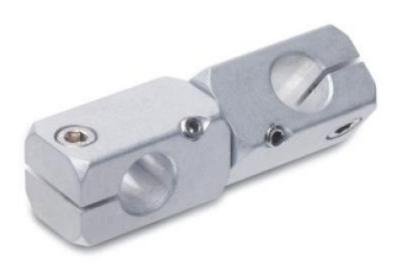

## **Twistable Two-Way Connecting Clamps**

#### **Specifications**

- Material Aluminium.
- Clamping screws
  AISI 304 stainless steel with hexagon socket.
- Standard executions
  - MSM-G-ANB: anodised aluminium, black colour.
  - MSM-G-MT: natural aluminium, matte finish.